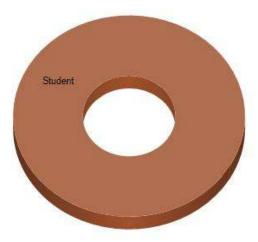

# Total questions answered by the all students

> Above framework has been selected for the feedback and here is the summary of responses

Figure 1: Doughnut Diagram - number of responses

| Туре    | Total Number |
|---------|--------------|
| Student | 324          |