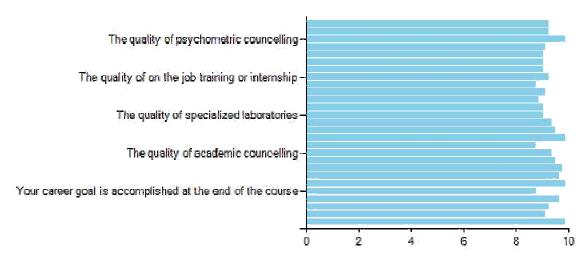

# Average score per question

> Below is the data, that reflects average score per question

Quartier

| The quality of Drinking water facilities                                                                                                           | 9.87 |
|----------------------------------------------------------------------------------------------------------------------------------------------------|------|
| The course hase met with the expectations                                                                                                          | 9.12 |
| The quality of certificate courses                                                                                                                 | 9.25 |
| The quality of common room                                                                                                                         | 9.62 |
| Your career goal is accomplished at the end of the course                                                                                          | 8.75 |
| The quality of library facilities                                                                                                                  | 9.87 |
| The quality of compouting facilities                                                                                                               | 9.62 |
| Adequate number of workshops were conducted for the areas not covered by syllabus                                                                  | 9.75 |
| Interest generated by the teacher                                                                                                                  | 9.5  |
| The quality of academic councelling                                                                                                                | 9.37 |
| The faculties could connect with the pre requisite materials for each class                                                                        | 8.75 |
| The quality of soft skills training                                                                                                                | 9.87 |
| Ability to design quizzes /Tests / assignments / examinations and projects to evaluate students understanding of the course                        | 9.5  |
| Accessibility of the teacher in and out of the class (includes availability of the teacher to motivate further study and discussion outside class) | 9.37 |
| The quality of specialized laboratories                                                                                                            | 9    |
| The quality of general laboratories                                                                                                                | 9    |
| The support provided to address personal financial issues                                                                                          | 8.87 |
| The timetable was suitable                                                                                                                         | 9.12 |
| The quality of placement                                                                                                                           | 8.75 |
| The quality of on the job training or internship                                                                                                   | 9.25 |
| The quality of sports facilities                                                                                                                   | 9    |
| Provision of sufficient time for feedback                                                                                                          | 9    |
| The quality of student support facilities                                                                                                          | 9    |
| The quality of workload distribution for every week                                                                                                | 9.12 |
| The quality of psychometric councelling                                                                                                            | 9.87 |
| The quality of trainings conducted                                                                                                                 | 9.25 |
| The quality of hostel accommodation                                                                                                                | 9.25 |
|                                                                                                                                                    |      |

Figure3: Bar Diagram - average score per question