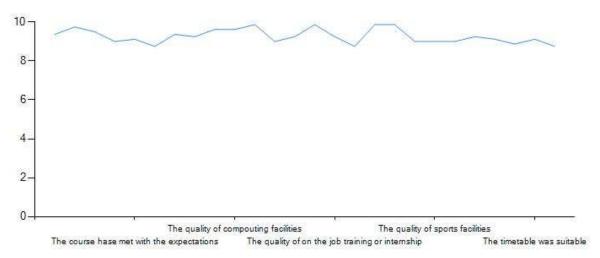

#### Score across course

> Below is the data for the students, who have given the feedback across various courses offered

| Question                                                                                                                                           | PG   |
|----------------------------------------------------------------------------------------------------------------------------------------------------|------|
| Ability to design quizzes /Tests / assignments / examinations and projects to evaluate students understanding of the course                        | 9.5  |
| Accessibility of the teacher in and out of the class (includes availability of the teacher to motivate further study and discussion outside class) | 9.37 |
| Adequate number of workshops were conducted for the areas not covered by syllabus                                                                  | 9.75 |
| Interest generated by the teacher                                                                                                                  | 9.5  |
| Provision of sufficient time for feedback                                                                                                          | 9    |
| The course hase met with the expectations                                                                                                          | 9.12 |
| The faculties could connect with the pre requisite materials for each class                                                                        | 8.75 |
| The quality of academic councelling                                                                                                                | 9.37 |
| The quality of certificate courses                                                                                                                 | 9.25 |
| The quality of common room                                                                                                                         | 9.62 |
| The quality of compouting facilities                                                                                                               | 9.62 |

| The quality of Drinking water facilities                  | 9.87 |
|-----------------------------------------------------------|------|
| The quality of general laboratories                       | 9    |
| The quality of hostel accommodation                       | 9.25 |
| The quality of library facilities                         | 9.87 |
| The quality of on the job training or internship          | 9.25 |
| The quality of placement                                  | 8.75 |
| The quality of psychometric councelling                   | 9.87 |
| The quality of soft skills training                       | 9.87 |
| The quality of specialized laboratories                   | 9    |
| The quality of sports facilities                          | 9    |
| The quality of student support facilities                 | 9    |
| The quality of trainings conducted                        | 9.25 |
| The quality of workload distribution for every week       | 9.12 |
| The support provided to address personal financial issues | 8.87 |
| The timetable was suitable                                | 9.12 |
| Your career goal is accomplished at the end of the course | 8.75 |
|                                                           |      |

Figure4: Spline Diagram - score across course