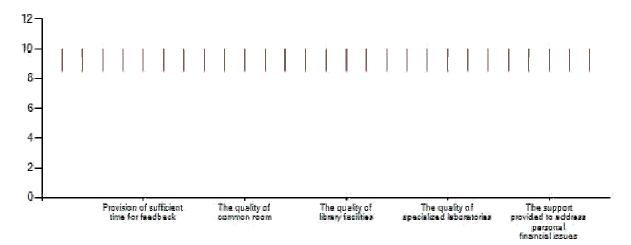

# Average score per question

> Below is the data, that reflects average score per question

Quartier

| The quality of Drinking water facilities                                                                                                           | 9.87 |
|----------------------------------------------------------------------------------------------------------------------------------------------------|------|
| The course hase met with the expectations                                                                                                          | 9.12 |
| The quality of certificate courses                                                                                                                 | 9.25 |
| The quality of common room                                                                                                                         | 9.62 |
| Your career goal is accomplished at the end of the course                                                                                          | 8.75 |
| The quality of library facilities                                                                                                                  | 9.87 |
| The quality of compouting facilities                                                                                                               | 9.62 |
| Adequate number of workshops were conducted for the areas not covered by syllabus                                                                  | 9.75 |
| Interest generated by the teacher                                                                                                                  | 9.5  |
| The quality of academic councelling                                                                                                                | 9.37 |
| The faculties could connect with the pre requisite materials for each class                                                                        | 8.75 |
| The quality of soft skills training                                                                                                                | 9.87 |
| Ability to design quizzes /Tests / assignments / examinations and projects to evaluate students understanding of the course                        | 9.5  |
| Accessibility of the teacher in and out of the class (includes availability of the teacher to motivate further study and discussion outside class) | 9.37 |
| The quality of specialized laboratories                                                                                                            | 9    |
| The quality of general laboratories                                                                                                                | 9    |
| The support provided to address personal financial issues                                                                                          | 8.87 |
| The timetable was suitable                                                                                                                         | 9.12 |
| The quality of placement                                                                                                                           | 8.75 |
| The quality of on the job training or internship                                                                                                   | 9.25 |
| The quality of sports facilities                                                                                                                   | 9    |
| Provision of sufficient time for feedback                                                                                                          | 9    |
| The quality of student support facilities                                                                                                          | 9    |
| The quality of workload distribution for every week                                                                                                | 9.12 |
| The quality of psychometric councelling                                                                                                            | 9.87 |
| The quality of trainings conducted                                                                                                                 | 9.25 |
| The quality of hostel accommodation                                                                                                                | 9.25 |
|                                                                                                                                                    |      |

Figure3: Bar Diagram - average score per question