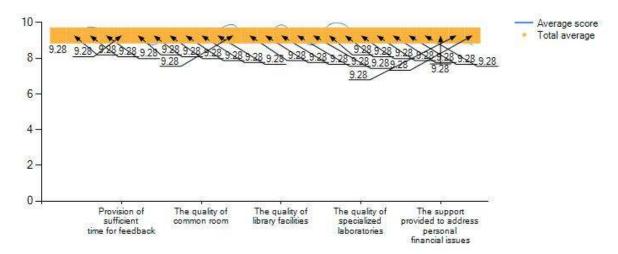

quality of trainings conducted                                                                                                                 | 9.25         | 9.28         | Needs<br>improvement |
| The quality of workload distribution for every week                                                                                                | 9.12         | 9.28         | Needs<br>improvement |

| The support provided to address personal financial issues | 8.87 | 9.28 | Needs<br>improvement |
|-----------------------------------------------------------|------|------|----------------------|
| The timetable was suitable                                | 9.12 | 9.28 | Needs<br>improvement |
| Your career goal is accomplished at the end of the course | 8.75 | 9.28 | Needs<br>improvement |



Figure5: Bar Spline Diagram - comparision based on average score

### Comparison of maximum and minimum score

- Average Score Overall average of particular question
- Total Average Average of all questions and responses
- Max Score Maximum score of particular question
- Min Score Minimum score of particular question
- Result Based on comparision of Total Average with Average Score

| Question                                                                                                                                           | Avg<br>score | Total<br>avg | Max<br>score | Min<br>score | Result               |
|----------------------------------------------------------------------------------------------------------------------------------------------------|--------------|-------------