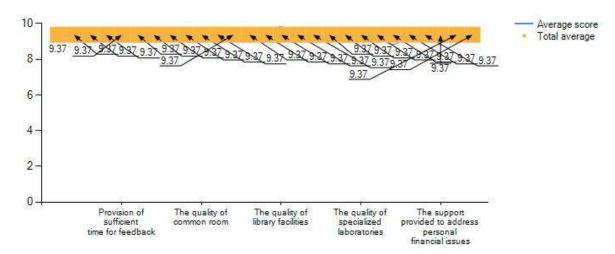

# Average score per question

> Below is the data, that reflects average score per question

Quartien

| The quality of Drinking water facilities                                                                                                           | 9.62 |
|----------------------------------------------------------------------------------------------------------------------------------------------------|------|
| The course hase met with the expectations                                                                                                          | 9.33 |
| The quality of certificate courses                                                                                                                 | 9.54 |
| The quality of common room                                                                                                                         | 9.62 |
| Your career goal is accomplished at the end of the course                                                                                          | 9.33 |
| The quality of library facilities                                                                                                                  | 9.83 |
| The quality of compouting facilities                                                                                                               | 9.54 |
| Adequate number of workshops were conducted for the areas not covered by syllabus                                                                  | 9    |
| Interest generated by the teacher                                                                                                                  | 9.37 |
| The quality of academic councelling                                                                                                                | 9.33 |
| The faculties could connect with the pre requisite materials for each class                                                                        | 9.5  |
| The quality of soft skills training                                                                                                                | 9.45 |
| Ability to design quizzes /Tests / assignments / examinations and projects to evaluate students understanding of the course                        | 9.37 |
| Accessibility of the teacher in and out of the class (includes availability of the teacher to motivate further study and discussion outside class) | 9.29 |
| The quality of specialized laboratories                                                                                                            | 9.12 |
| The quality of general laboratories                                                                                                                | 9.75 |
| The support provided to address personal financial issues                                                                                          | 9.25 |
| The timetable was suitable                                                                                                                         | 9.12 |
| The quality of placement                                                                                                                           | 9.25 |
| The quality of on the job training or internship                                                                                                   | 9.37 |
| The quality of sports facilities                                                                                                                   | 9.2  |
| Provision of sufficient time for feedback                                                                                                          | 9.58 |
| The quality of student support facilities                                                                                                          | 8.83 |
| The quality of workload distribution for every week                                                                                                | 9.33 |
| The quality of psychometric councelling                                                                                                            | 9.5  |
| The quality of trainings conducted                                                                                                                 | 9.2  |
| The quality of hostel accommodation                                                                                                                | 9.45 |
|                                                                                                                                                    |      |

Figure3: Bar Diagram - average score per question