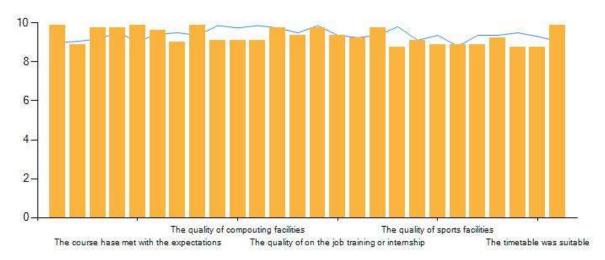

# Average score per question

> Below is the data, that reflects average score per question

Quartien

| The quality of Drinking water facilities                                                                                                           | 9.62 |
|----------------------------------------------------------------------------------------------------------------------------------------------------|------|
| The course hase met with the expectations                                                                                                          | 9.33 |
| The quality of certificate courses                                                                                                                 | 9.54 |
| The quality of common room                                                                                                                         | 9.62 |
| Your career goal is accomplished at the end of the course                                                                                          | 9.33 |
| The quality of library facilities                                                                                                                  | 9.83 |
| The quality of compouting facilities                                                                                                               | 9.54 |
| Adequate number of workshops were conducted for the areas not covered by syllabus                                                                  | 9    |
| Interest generated by the teacher                                                                                                                  | 9.37 |
| The quality of academic councelling                                                                                                                | 9.33 |
| The faculties could connect with the pre requisite materials for each class                                                                        | 9.5  |
| The quality of soft skills training                                                                                                                | 9.45 |
| Ability to design quizzes /Tests / assignments / examinations and projects to evaluate students understanding of the course                        | 9.37 |
| Accessibility of the teacher in and out of the class (includes availability of the teacher to motivate further study and discussion outside class) | 9.29 |
| The quality of specialized laboratories                                                                                                            | 9.12 |
| The quality of general laboratories                                                                                                                | 9.75 |
| The support provided to address personal financial issues                                                                                          | 9.25 |
| The timetable was suitable                                                                                                                         | 9.12 |
| The quality of placement                                                                                                                           | 9.25 |
| The quality of on the job training or internship                                                                                                   | 9.37 |
| The quality of sports facilities                                                                                                                   | 9.2  |
| Provision of sufficient time for feedback                                                                                                          | 9.58 |
| The quality of student support facilities                                                                                                          | 8.83 |
| The quality of workload distribution for every week                                                                                                | 9.33 |
| The quality of psychometric councelling                                                                                                            | 9.5  |
| The quality of trainings conducted                                                                                                                 | 9.2  |
| The quality of hostel accommodation                                                                                                                | 9.45 |
|                                                                                                                                                    |      |

Figure3: Bar Diagram - average score per question