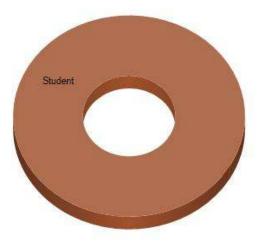

# Total questions answered by the all students

> Above framework has been selected for the feedback and here is the summary of responses

Figure 1: Doughnut Diagram - number of responses

| Туре    | Total Number |
|---------|--------------|
| Student | 972          |