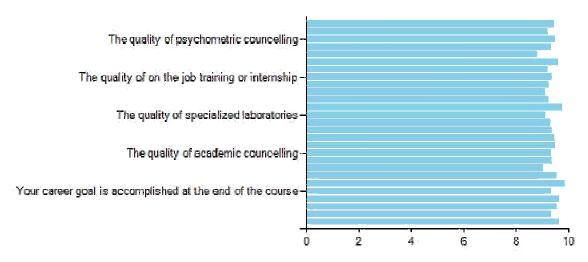

# Average score per question

> Below is the data, that reflects average score per question

Quartien

| The quality of Drinking water facilities                                                                                                           | 9.62 |
|----------------------------------------------------------------------------------------------------------------------------------------------------|------|
| The course hase met with the expectations                                                                                                          | 9.33 |
| The quality of certificate courses                                                                                                                 | 9.54 |
| The quality of common room                                                                                                                         | 9.62 |
| Your career goal is accomplished at the end of the course                                                                                          | 9.33 |
| The quality of library facilities                                                                                                                  | 9.83 |
| The quality of compouting facilities                                                                                                               | 9.54 |
| Adequate number of workshops were conducted for the areas not covered by syllabus                                                                  | 9    |
| Interest generated by the teacher                                                                                                                  | 9.37 |
| The quality of academic councelling                                                                                                                | 9.33 |
| The faculties could connect with the pre requisite materials for each class                                                                        | 9.5  |
| The quality of soft skills training                                                                                                                | 9.45 |
| Ability to design quizzes /Tests / assignments / examinations and projects to evaluate students understanding of the course                        | 9.37 |
| Accessibility of the teacher in and out of the class (includes availability of the teacher to motivate further study and discussion outside class) | 9.29 |
| The quality of specialized laboratories                                                                                                            | 9.12 |
| The quality of general laboratories                                                                                                                | 9.75 |
| The support provided to address personal financial issues                                                                                          | 9.25 |
| The timetable was suitable                                                                                                                         | 9.12 |
| The quality of placement                                                                                                                           | 9.25 |
| The quality of on the job training or internship                                                                                                   | 9.37 |
| The quality of sports facilities                                                                                                                   | 9.2  |
| Provision of sufficient time for feedback                                                                                                          | 9.58 |
| The quality of student support facilities                                                                                                          | 8.83 |
| The quality of workload distribution for every week                                                                                                | 9.33 |
| The quality of psychometric councelling                                                                                                            | 9.5  |
| The quality of trainings conducted                                                                                                                 | 9.2  |
| The quality of hostel accommodation                                                                                                                | 9.45 |
|                                                                                                                                                    |      |

Figure3: Bar Diagram - average score per question