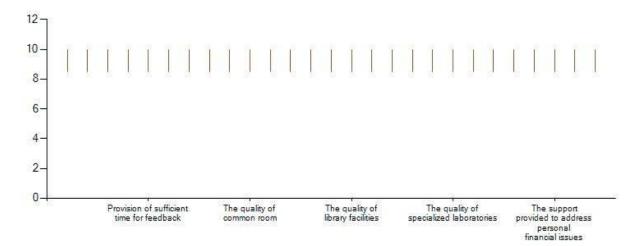

# Average score per question

> Below is the data, that reflects average score per question

Quartien

| The quality of Drinking water facilities                                                                                                           | 9.62 |
|----------------------------------------------------------------------------------------------------------------------------------------------------|------|
| The course hase met with the expectations                                                                                                          | 9.33 |
| The quality of certificate courses                                                                                                                 | 9.54 |
| The quality of common room                                                                                                                         | 9.62 |
| Your career goal is accomplished at the end of the course                                                                                          | 9.33 |
| The quality of library facilities                                                                                                                  | 9.83 |
| The quality of compouting facilities                                                                                                               | 9.54 |
| Adequate number of workshops were conducted for the areas not covered by syllabus                                                                  | 9    |
| Interest generated by the teacher                                                                                                                  | 9.37 |
| The quality of academic councelling                                                                                                                | 9.33 |
| The faculties could connect with the pre requisite materials for each class                                                                        | 9.5  |
| The quality of soft skills training                                                                                                                | 9.45 |
| Ability to design quizzes /Tests / assignments / examinations and projects to evaluate students understanding of the course                        | 9.37 |
| Accessibility of the teacher in and out of the class (includes availability of the teacher to motivate further study and discussion outside class) | 9.29 |
| The quality of specialized laboratories                                                                                                            | 9.12 |
| The quality of general laboratories                                                                                                                | 9.75 |
| The support provided to address personal financial issues                                                                                          | 9.25 |
| The timetable was suitable                                                                                                                         | 9.12 |
| The quality of placement                                                                                                                           | 9.25 |
| The quality of on the job training or internship                                                                                                   | 9.37 |
| The quality of sports facilities                                                                                                                   | 9.2  |
| Provision of sufficient time for feedback                                                                                                          | 9.58 |
| The quality of student support facilities                                                                                                          | 8.83 |
| The quality of workload distribution for every week                                                                                                | 9.33 |
| The quality of psychometric councelling                                                                                                            | 9.5  |
| The quality of trainings conducted                                                                                                                 | 9.2  |
| The quality of hostel accommodation                                                                                                                | 9.45 |
|                                                                                                                                                    |      |

Figure3: Bar Diagram - average score per question