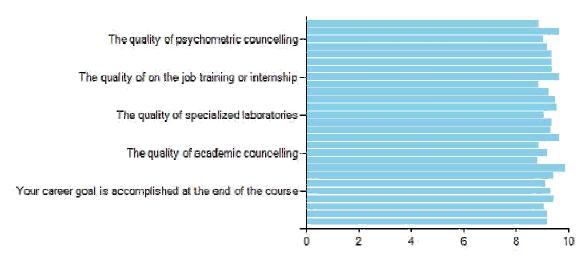

# Average score per question

> Below is the data, that reflects average score per question

| The quality of Drinking water facilities                                                                                                           | 9.18 |
|----------------------------------------------------------------------------------------------------------------------------------------------------|------|
| The course hase met with the expectations                                                                                                          | 9.18 |
| The quality of certificate courses                                                                                                                 | 9.06 |
| The quality of common room                                                                                                                         | 9.43 |
| Your career goal is accomplished at the end of the course                                                                                          | 9.31 |
| The quality of library facilities                                                                                                                  | 9.12 |
| The quality of compouting facilities                                                                                                               | 9.43 |
| Adequate number of workshops were conducted for the areas not covered by syllabus                                                                  | 9.87 |
| Interest generated by the teacher                                                                                                                  | 8.81 |
| The quality of academic councelling                                                                                                                | 9.18 |
| The faculties could connect with the pre requisite materials for each class                                                                        | 8.87 |
| The quality of soft skills training                                                                                                                | 9.62 |
| Ability to design quizzes /Tests / assignments / examinations and projects to evaluate students understanding of the course                        | 9.31 |
| Accessibility of the teacher in and out of the class (includes availability of the teacher to motivate further study and discussion outside class) | 9.37 |
| The quality of specialized laboratories                                                                                                            | 9.06 |
| The quality of general laboratories                                                                                                                | 9.56 |
| The support provided to address personal financial issues                                                                                          | 9.5  |
| The timetable was suitable                                                                                                                         | 9.25 |
| The quality of placement                                                                                                                           | 8.87 |
| The quality of on the job training or internship                                                                                                   | 9.62 |
| The quality of sports facilities                                                                                                                   | 9.37 |
| Provision of sufficient time for feedback                                                                                                          | 9.37 |
| The quality of student support facilities                                                                                                          | 9.37 |
| The quality of workload distribution for every week                                                                                                | 9.18 |
| The quality of psychometric councelling                                                                                                            | 9    |
| The quality of trainings conducted                                                                                                                 | 9.62 |
| The quality of hostel accommodation                                                                                                                | 8.87 |
|                                                                                                                                                    |      |

Figure3: Bar Diagram - average score per question