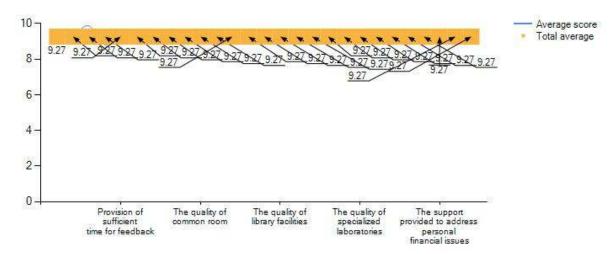

# Average score per question

> Below is the data, that reflects average score per question

| The quality of Drinking water facilities                                                                                                           | 9.18 |
|----------------------------------------------------------------------------------------------------------------------------------------------------|------|
| The course hase met with the expectations                                                                                                          | 9.18 |
| The quality of certificate courses                                                                                                                 | 9.06 |
| The quality of common room                                                                                                                         | 9.43 |
| Your career goal is accomplished at the end of the course                                                                                          | 9.31 |
| The quality of library facilities                                                                                                                  | 9.12 |
| The quality of compouting facilities                                                                                                               | 9.43 |
| Adequate number of workshops were conducted for the areas not covered by syllabus                                                                  | 9.87 |
| Interest generated by the teacher                                                                                                                  | 8.81 |
| The quality of academic councelling                                                                                                                | 9.18 |
| The faculties could connect with the pre requisite materials for each class                                                                        | 8.87 |
| The quality of soft skills training                                                                                                                | 9.62 |
| Ability to design quizzes /Tests / assignments / examinations and projects to evaluate students understanding of the course                        | 9.31 |
| Accessibility of the teacher in and out of the class (includes availability of the teacher to motivate further study and discussion outside class) | 9.37 |
| The quality of specialized laboratories                                                                                                            | 9.06 |
| The quality of general laboratories                                                                                                                | 9.56 |
| The support provided to address personal financial issues                                                                                          | 9.5  |
| The timetable was suitable                                                                                                                         | 9.25 |
| The quality of placement                                                                                                                           | 8.87 |
| The quality of on the job training or internship                                                                                                   | 9.62 |
| The quality of sports facilities                                                                                                                   | 9.37 |
| Provision of sufficient time for feedback                                                                                                          | 9.37 |
| The quality of student support facilities                                                                                                          | 9.37 |
| The quality of workload distribution for every week                                                                                                | 9.18 |
| The quality of psychometric councelling                                                                                                            | 9    |
| The quality of trainings conducted                                                                                                                 | 9.62 |
| The quality of hostel accommodation                                                                                                                | 8.87 |
|                                                                                                                                                    |      |

Figure3: Bar Diagram - average score per question