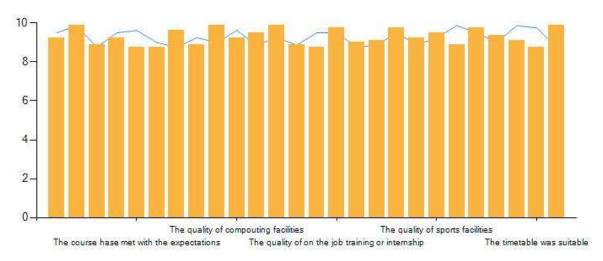

# Average score per question

> Below is the data, that reflects average score per question

| The quality of Drinking water facilities                                                                                                           | 9.18 |
|----------------------------------------------------------------------------------------------------------------------------------------------------|------|
| The course hase met with the expectations                                                                                                          | 9.18 |
| The quality of certificate courses                                                                                                                 | 9.06 |
| The quality of common room                                                                                                                         | 9.43 |
| Your career goal is accomplished at the end of the course                                                                                          | 9.31 |
| The quality of library facilities                                                                                                                  | 9.12 |
| The quality of compouting facilities                                                                                                               | 9.43 |
| Adequate number of workshops were conducted for the areas not covered by syllabus                                                                  | 9.87 |
| Interest generated by the teacher                                                                                                                  | 8.81 |
| The quality of academic councelling                                                                                                                | 9.18 |
| The faculties could connect with the pre requisite materials for each class                                                                        | 8.87 |
| The quality of soft skills training                                                                                                                | 9.62 |
| Ability to design quizzes /Tests / assignments / examinations and projects to evaluate students understanding of the course                        | 9.31 |
| Accessibility of the teacher in and out of the class (includes availability of the teacher to motivate further study and discussion outside class) | 9.37 |
| The quality of specialized laboratories                                                                                                            | 9.06 |
| The quality of general laboratories                                                                                                                | 9.56 |
| The support provided to address personal financial issues                                                                                          | 9.5  |
| The timetable was suitable                                                                                                                         | 9.25 |
| The quality of placement                                                                                                                           | 8.87 |
| The quality of on the job training or internship                                                                                                   | 9.62 |
| The quality of sports facilities                                                                                                                   | 9.37 |
| Provision of sufficient time for feedback                                                                                                          | 9.37 |
| The quality of student support facilities                                                                                                          | 9.37 |
| The quality of workload distribution for every week                                                                                                | 9.18 |
| The quality of psychometric councelling                                                                                                            | 9    |
| The quality of trainings conducted                                                                                                                 | 9.62 |
| The quality of hostel accommodation                                                                                                                | 8.87 |
|                                                                                                                                                    |      |

Figure3: Bar Diagram - average score per question