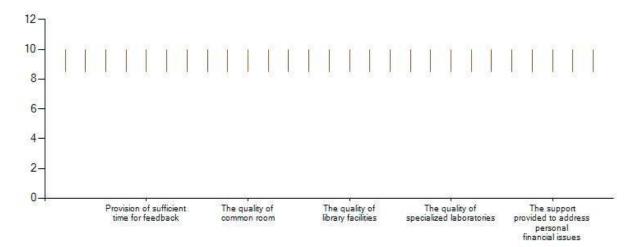

# Average score per question

> Below is the data, that reflects average score per question

| The quality of Drinking water facilities                                                                                                           | 9.18 |
|----------------------------------------------------------------------------------------------------------------------------------------------------|------|
| The course hase met with the expectations                                                                                                          | 9.18 |
| The quality of certificate courses                                                                                                                 | 9.06 |
| The quality of common room                                                                                                                         | 9.43 |
| Your career goal is accomplished at the end of the course                                                                                          | 9.31 |
| The quality of library facilities                                                                                                                  | 9.12 |
| The quality of compouting facilities                                                                                                               | 9.43 |
| Adequate number of workshops were conducted for the areas not covered by syllabus                                                                  | 9.87 |
| Interest generated by the teacher                                                                                                                  | 8.81 |
| The quality of academic councelling                                                                                                                | 9.18 |
| The faculties could connect with the pre requisite materials for each class                                                                        | 8.87 |
| The quality of soft skills training                                                                                                                | 9.62 |
| Ability to design quizzes /Tests / assignments / examinations and projects to evaluate students understanding of the course                        | 9.31 |
| Accessibility of the teacher in and out of the class (includes availability of the teacher to motivate further study and discussion outside class) | 9.37 |
| The quality of specialized laboratories                                                                                                            | 9.06 |
| The quality of general laboratories                                                                                                                | 9.56 |
| The support provided to address personal financial issues                                                                                          | 9.5  |
| The timetable was suitable                                                                                                                         | 9.25 |
| The quality of placement                                                                                                                           | 8.87 |
| The quality of on the job training or internship                                                                                                   | 9.62 |
| The quality of sports facilities                                                                                                                   | 9.37 |
| Provision of sufficient time for feedback                                                                                                          | 9.37 |
| The quality of student support facilities                                                                                                          | 9.37 |
| The quality of workload distribution for every week                                                                                                | 9.18 |
| The quality of psychometric councelling                                                                                                            | 9    |
| The quality of trainings conducted                                                                                                                 | 9.62 |
| The quality of hostel accommodation                                                                                                                | 8.87 |
|                                                                                                                                                    |      |

Figure3: Bar Diagram - average score per question