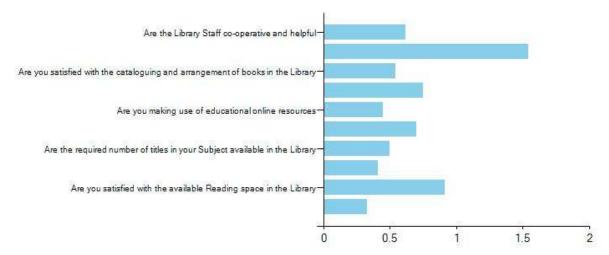

# Average score per question

> Below is the data, that reflects average score per question

| Question                                                          | Score |
|-------------------------------------------------------------------|-------|
| Are the Net centre staff co-operative and helpful                 | 0.33  |
| Are you satisfied with the available Reading space in the Library | 0.91  |

| Are there enough number of nodes Available in the Internet Centre              | 0.41 |
|--------------------------------------------------------------------------------|------|
| Are the required number of titles in your Subject available in the Library     | 0.5  |
| Are you able make use of Xerox facility in the Library                         | 0.7  |
| Are you making use of educational online resources                             | 0.45 |
| Are you able to access Internet Centre as and when you require                 | 0.75 |
| Are you satisfied with the cataloguing and arrangement of books in the Library | 0.54 |
| How often do you visit the Library                                             | 1.54 |
| Are the Library Staff co-operative and helpful                                 | 0.62 |

Figure3: Bar Diagram - average score per question