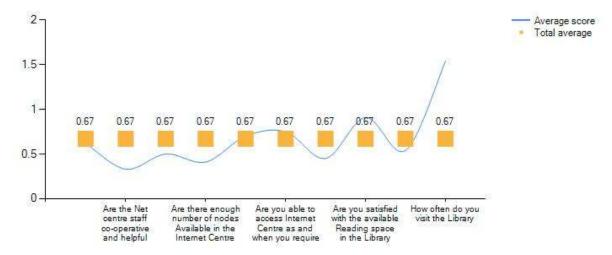

## Comparison based on average score

- Average Score Overall average of particular question
- Total Average Average of all questions and responses
- Result Based on comparision of Total Average with Average Score >

Below is the data where, Institute can focus on improvement areas.

| Are the Library Staff co-operative and helpful                                 | 0.62 | 0.67 | Needs improvement |
|--------------------------------------------------------------------------------|------|------|-------------------|
| Are the Net centre staff co-operative and helpful                              | 0.33 | 0.67 | Needs improvement |
| Are the required number of titles in your Subject available in the Library     | 0.5  | 0.67 | Needs improvement |
| Are there enough number of nodes Available in the Internet Centre              | 0.41 | 0.67 | Needs improvement |
| Are you able make use of Xerox facility in the Library                         | 0.7  | 0.67 | Ok                |
| Are you able to access Internet Centre as and when you require                 | 0.75 | 0.67 | Ok                |
| Are you making use of educational online resources                             | 0.45 | 0.67 | Needs improvement |
| Are you satisfied with the available Reading space in the Library              | 0.91 | 0.67 | Ok                |
| Are you satisfied with the cataloguing and arrangement of books in the Library | 0.54 | 0.67 | Needs improvement |
| How often do you visit the Library                                             | 1.54 | 0.67 | Ok                |
|                                                                                |      |      |                   |

Figure5: Bar Spline Diagram - comparision based on average score