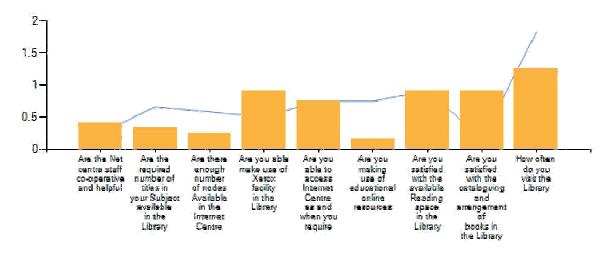

# Score across course

> Below is the data for the students, who have given the feedback across various courses offered

| Question                                                                       | PG   | UG   |
|--------------------------------------------------------------------------------|------|------|
| Are the Library Staff co-operative and helpful                                 | 0.75 | 0.5  |
| Are the Net centre staff co-operative and helpful                              | 0.25 | 0.41 |
| Are the required number of titles in your Subject available in the Library     | 0.66 | 0.33 |
| Are there enough number of nodes Available in the Internet Centre              | 0.58 | 0.25 |
| Are you able make use of Xerox facility in the Library                         | 0.5  | 0.91 |
| Are you able to access Internet Centre as and when you require                 | 0.75 | 0.75 |
| Are you making use of educational online resources                             | 0.75 | 0.16 |
| Are you satisfied with the available Reading space in the Library              | 0.91 | 0.91 |
| Are you satisfied with the cataloguing and arrangement of books in the Library | 0.16 | 0.91 |
| How often do you visit the Library                                             | 1.83 | 1.25 |

Figure 4: Spline Diagram - score across course