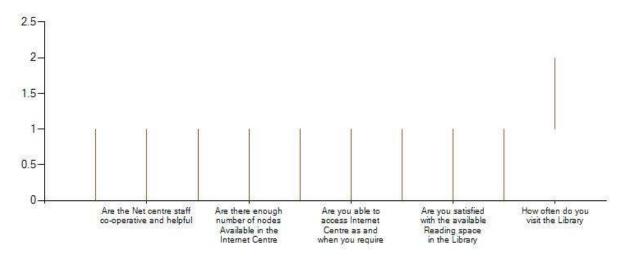

# Comparison of maximum and minimum score

- Average Score Overall average of particular question
- Total Average Average of all questions and responses
- Max Score Maximum score of particular question
- Min Score Minimum score of particular question
- Result Based on comparision of Total Average with Average Score

| Question                                                                   | Avg<br>score | Total<br>avg | Max<br>score | Min<br>score | Result               |
|----------------------------------------------------------------------------|--------------|--------------|--------------|--------------|----------------------|
| Are the Library Staff co-operative and helpful                             | 0.62         | 0.67         | 1            | 0            | Needs<br>improvement |
| Are the Net centre staff co-operative and helpful                          | 0.33         | 0.67         | 1            | 0            | Needs<br>improvement |
| Are the required number of titles in your Subject available in the Library | 0.5          | 0.67         | 1            | 0            | Needs<br>improvement |

| Are there enough number of nodes Available in the Internet Centre              | 0.41 | 0.67 | 1 | 0 | Needs<br>improvement |
|--------------------------------------------------------------------------------|------|------|---|---|----------------------|
| Are you able make use of Xerox facility in the Library                         | 0.7  | 0.67 | 1 | 0 | Ok                   |
| Are you able to access Internet Centre as and when you require                 | 0.75 | 0.67 | 1 | 0 | Ok                   |
| Are you making use of educational online resources                             | 0.45 | 0.67 | 1 | 0 | Needs<br>improvement |
| Are you satisfied with the available Reading space in the Library              | 0.91 | 0.67 | 1 | 0 | Ok                   |
| Are you satisfied with the cataloguing and arrangement of books in the Library | 0.54 | 0.67 | 1 | 0 | Needs<br>improvement |
| How often do you visit the Library                                             | 1.54 | 0.67 | 2 | 1 | Ok                   |

Figure6: Candlestick Diagram - reflects the max & min score

M. Wahy-Principal