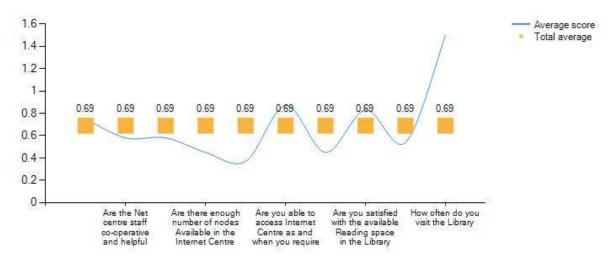

### Comparison based on average score

- Average Score Overall average of particular question
- Total Average Average of all questions and responses
- Result Based on comparision of Total Average with Average Score >

Below is the data where, Institute can focus on improvement areas.

| Are the Library Staff co-operative and helpful                                 | 0.75 | 0.69 | Ok                |
|--------------------------------------------------------------------------------|------|------|-------------------|
| Are the Net centre staff co-operative and helpful                              | 0.58 | 0.69 | Needs improvement |
| Are the required number of titles in your Subject available in the Library     | 0.58 | 0.69 | Needs improvement |
| Are there enough number of nodes Available in the Internet Centre              | 0.45 | 0.69 | Needs improvement |
| Are you able make use of Xerox facility in the Library                         | 0.37 | 0.69 | Needs improvement |
| Are you able to access Internet Centre as and when you require                 | 0.87 | 0.69 | Ok                |
| Are you making use of educational online resources                             | 0.45 | 0.69 | Needs improvement |
| Are you satisfied with the available Reading space in the Library              | 0.83 | 0.69 | Ok                |
| Are you satisfied with the cataloguing and arrangement of books in the Library | 0.54 | 0.69 | Needs improvement |
| How often do you visit the Library                                             | 1.5  | 0.69 | Ok                |
|                                                                                |      |      |                   |

Figure5: Bar Spline Diagram - comparision based on average score