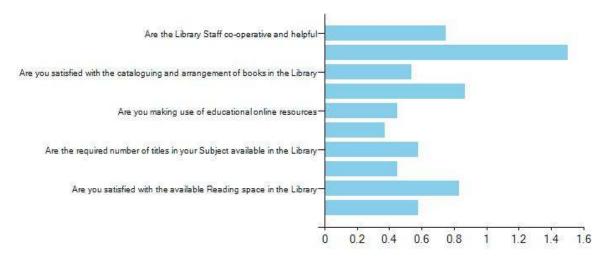

# Average score per question

> Below is the data, that reflects average score per question

| Question                                                          | Score |
|-------------------------------------------------------------------|-------|
| Are the Net centre staff co-operative and helpful                 | 0.58  |
| Are you satisfied with the available Reading space in the Library | 0.83  |

| Are there enough number of nodes Available in the Internet Centre              | 0.45 |
|--------------------------------------------------------------------------------|------|
| Are the required number of titles in your Subject available in the Library     | 0.58 |
| Are the required number of titles in your oubject available in the Library     | 0.30 |
| Are you able make use of Xerox facility in the Library                         | 0.37 |
| Are you making use of educational online resources                             | 0.45 |
| Are you able to access Internet Centre as and when you require                 | 0.87 |
| Are you satisfied with the cataloguing and arrangement of books in the Library | 0.54 |
| How often do you visit the Library                                             | 1.5  |
| Are the Library Staff co-operative and helpful                                 | 0.75 |

Figure3: Bar Diagram - average score per question