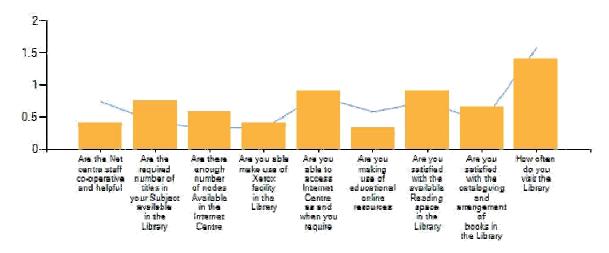

## Score across course

> Below is the data for the students, who have given the feedback across various courses offered

| Question                                                                       | PG   | UG   |
|--------------------------------------------------------------------------------|------|------|
| Are the Library Staff co-operative and helpful                                 | 0.75 | 0.75 |
| Are the Net centre staff co-operative and helpful                              | 0.75 | 0.41 |
| Are the required number of titles in your Subject available in the Library     | 0.41 | 0.75 |
| Are there enough number of nodes Available in the Internet Centre              | 0.33 | 0.58 |
| Are you able make use of Xerox facility in the Library                         | 0.33 | 0.41 |
| Are you able to access Internet Centre as and when you require                 | 0.83 | 0.91 |
| Are you making use of educational online resources                             | 0.58 | 0.33 |
| Are you satisfied with the available Reading space in the Library              | 0.75 | 0.91 |
| Are you satisfied with the cataloguing and arrangement of books in the Library | 0.41 | 0.66 |
| How often do you visit the Library                                             | 1.58 | 1.41 |

Figure 4: Spline Diagram - score across course