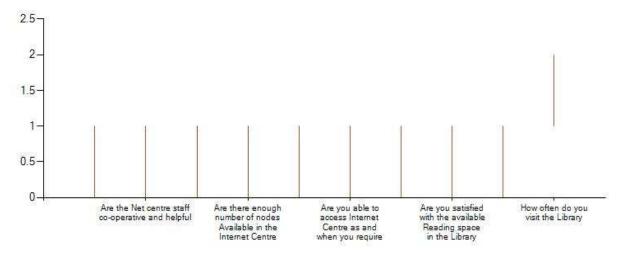

Figure3: Bar Diagram - average score per question

| Are there enough number of nodes Available in the Internet Centre              | 0.45 |
|--------------------------------------------------------------------------------|------|
| Are the required number of titles in your Subject available in the Library     | 0.58 |
| Are the required number of titles in your oubject available in the Library     | 0.30 |
| Are you able make use of Xerox facility in the Library                         | 0.37 |
| Are you making use of educational online resources                             | 0.45 |
| Are you able to access Internet Centre as and when you require                 | 0.87 |
| Are you satisfied with the cataloguing and arrangement of books in the Library | 0.54 |
| How often do you visit the Library                                             | 1.5  |
| Are the Library Staff co-operative and helpful                                 | 0.75 |

# Average score per question

> Below is the data, that reflects average score per question

| Question                                                          | Score |
|-------------------------------------------------------------------|-------|
| Are the Net centre staff co-operative and helpful                 | 0.58  |
| Are you satisfied with the available Reading space in the Library | 0.83  |