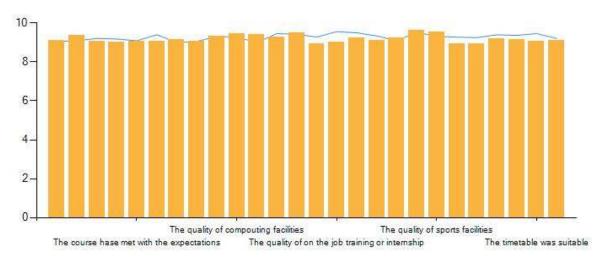

### Score across course

> Below is the data for the students, who have given the feedback across various courses offered

| Question                                                                                                                                           | PG   | UG   |
|----------------------------------------------------------------------------------------------------------------------------------------------------|------|------|
| Ability to design quizzes /Tests / assignments / examinations and projects to evaluate students understanding of the course                        | 9.31 | 9.2  |
| Accessibility of the teacher in and out of the class (includes availability of the teacher to motivate further study and discussion outside class) | 9.06 | 9.12 |
| Adequate number of workshops were conducted for the areas not covered by syllabus                                                                  | 9.09 | 9.37 |
| Interest generated by the teacher                                                                                                                  | 9.21 | 9.08 |
| Provision of sufficient time for feedback                                                                                                          | 9.18 | 9    |
| The course hase met with the expectations                                                                                                          | 9.09 | 9.08 |
| The faculties could connect with the pre requisite materials for each class                                                                        | 9.4  | 9.08 |
| The quality of academic councelling                                                                                                                | 9    | 9.16 |
| The quality of certificate courses                                                                                                                 | 9.06 | 9.08 |
| The quality of common room                                                                                                                         | 9.31 | 9.33 |
| The quality of compouting facilities                                                                                                               | 9.28 | 9.45 |

| The quality of Drinking water facilities                  | 9    | 9.41 |
|-----------------------------------------------------------|------|------|
| The quality of general laboratories                       | 9.46 | 9.29 |
| The quality of hostel accommodation                       | 9.43 | 9.5  |
| The quality of library facilities                         | 9.28 | 8.95 |
| The quality of on the job training or internship          | 9.56 | 9    |
| The quality of placement                                  | 9.5  | 9.25 |
| The quality of psychometric councelling                   | 9.34 | 9.12 |
| The quality of soft skills training                       | 9.09 | 9.25 |
| The quality of specialized laboratories                   | 9.53 | 9.62 |
| The quality of sports facilities                          | 9.31 | 9.54 |
| The quality of student support facilities                 | 9.28 | 8.91 |
| The quality of trainings conducted                        | 9.25 | 8.95 |
| The quality of workload distribution for every week       | 9.4  | 9.2  |
| The support provided to address personal financial issues | 9.37 | 9.16 |
| The timetable was suitable                                | 9.46 | 9.08 |
| Your career goal is accomplished at the end of the course | 9.21 | 9.12 |
|                                                           |      |      |

Figure4: Spline Diagram - score across course