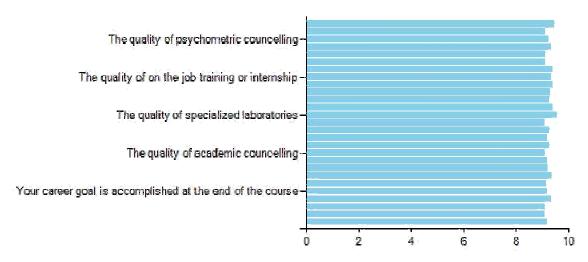

# Average score per question

> Below is the data, that reflects average score per question

| The quality of Drinking water facilities                                                                                                           | 9.17 |
|----------------------------------------------------------------------------------------------------------------------------------------------------|------|
| The course hase met with the expectations                                                                                                          | 9.08 |
| The quality of certificate courses                                                                                                                 | 9.07 |
| The quality of common room                                                                                                                         | 9.32 |
| Your career goal is accomplished at the end of the course                                                                                          | 9.17 |
| The quality of library facilities                                                                                                                  | 9.14 |
| The quality of compouting facilities                                                                                                               | 9.35 |
| Adequate number of workshops were conducted for the areas not covered by syllabus                                                                  | 9.21 |
| Interest generated by the teacher                                                                                                                  | 9.16 |
| The quality of academic councelling                                                                                                                | 9.07 |
| The faculties could connect with the pre requisite materials for each class                                                                        | 9.26 |
| The quality of soft skills training                                                                                                                | 9.16 |
| Ability to design quizzes /Tests / assignments / examinations and projects to evaluate students understanding of the course                        | 9.26 |
| Accessibility of the teacher in and out of the class (includes availability of the teacher to motivate further study and discussion outside class) | 9.08 |
| The quality of specialized laboratories                                                                                                            | 9.57 |
| The quality of general laboratories                                                                                                                | 9.39 |
| The support provided to address personal financial issues                                                                                          | 9.28 |
| The timetable was suitable                                                                                                                         | 9.3  |
| The quality of placement                                                                                                                           | 9.39 |
| The quality of on the job training or internship                                                                                                   | 9.32 |
| The quality of sports facilities                                                                                                                   | 9.41 |
| Provision of sufficient time for feedback                                                                                                          | 9.1  |
| The quality of student support facilities                                                                                                          | 9.12 |
| The quality of workload distribution for every week                                                                                                | 9.32 |
| The quality of psychometric councelling                                                                                                            | 9.25 |
| The quality of trainings conducted                                                                                                                 | 9.12 |
| The quality of hostel accommodation                                                                                                                | 9.46 |
|                                                                                                                                                    |      |

Figure3: Bar Diagram - average score per question