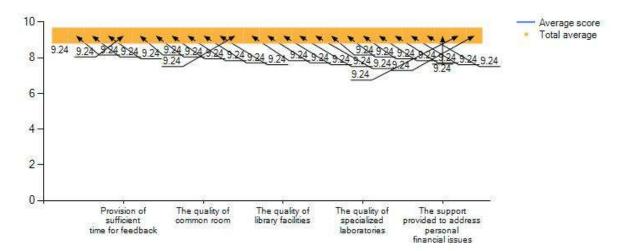

### Score across course

> Below is the data for the students, who have given the feedback across various courses offered

| Question                                                                                                                                           | PG   | UG   |
|----------------------------------------------------------------------------------------------------------------------------------------------------|------|------|
| Ability to design quizzes /Tests / assignments / examinations and projects to evaluate students understanding of the course                        | 9.31 | 9.2  |
| Accessibility of the teacher in and out of the class (includes availability of the teacher to motivate further study and discussion outside class) | 9.06 | 9.12 |
| Adequate number of workshops were conducted for the areas not covered by syllabus                                                                  | 9.09 | 9.37 |
| Interest generated by the teacher                                                                                                                  | 9.21 | 9.08 |
| Provision of sufficient time for feedback                                                                                                          | 9.18 | 9    |
| The course hase met with the expectations                                                                                                          | 9.09 | 9.08 |
| The faculties could connect with the pre requisite materials for each class                                                                        | 9.4  | 9.08 |
| The quality of academic councelling                                                                                                                | 9    | 9.16 |
| The quality of certificate courses                                                                                                                 | 9.06 | 9.08 |
| The quality of common room                                                                                                                         | 9.31 | 9.33 |
| The quality of compouting facilities                                                                                                               | 9.28 | 9.45 |

| The quality of Drinking water facilities                  | 9    | 9.41 |
|-----------------------------------------------------------|------|------|
| The quality of general laboratories                       | 9.46 | 9.29 |
| The quality of hostel accommodation                       | 9.43 | 9.5  |
| The quality of library facilities                         | 9.28 | 8.95 |
| The quality of on the job training or internship          | 9.56 | 9    |
| The quality of placement                                  | 9.5  | 9.25 |
| The quality of psychometric councelling                   | 9.34 | 9.12 |
| The quality of soft skills training                       | 9.09 | 9.25 |
| The quality of specialized laboratories                   | 9.53 | 9.62 |
| The quality of sports facilities                          | 9.31 | 9.54 |
| The quality of student support facilities                 | 9.28 | 8.91 |
| The quality of trainings conducted                        | 9.25 | 8.95 |
| The quality of workload distribution for every week       | 9.4  | 9.2  |
| The support provided to address personal financial issues | 9.37 | 9.16 |
| The timetable was suitable                                | 9.46 | 9.08 |
| Your career goal is accomplished at the end of the course | 9.21 | 9.12 |
|                                                           |      |      |

Figure4: Spline Diagram - score across course