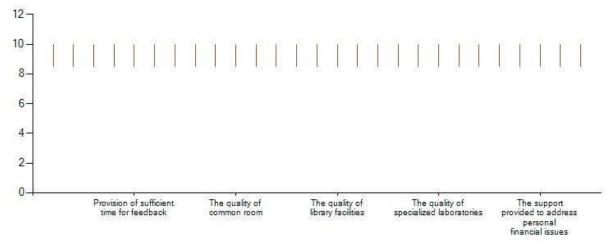

# Average score per question

> Below is the data, that reflects average score per question

| The quality of Drinking water facilities                                                                                                           | 9.17 |
|----------------------------------------------------------------------------------------------------------------------------------------------------|------|
| The course hase met with the expectations                                                                                                          | 9.08 |
| The quality of certificate courses                                                                                                                 | 9.07 |
| The quality of common room                                                                                                                         | 9.32 |
| Your career goal is accomplished at the end of the course                                                                                          | 9.17 |
| The quality of library facilities                                                                                                                  | 9.14 |
| The quality of compouting facilities                                                                                                               | 9.35 |
| Adequate number of workshops were conducted for the areas not covered by syllabus                                                                  | 9.21 |
| Interest generated by the teacher                                                                                                                  | 9.16 |
| The quality of academic councelling                                                                                                                | 9.07 |
| The faculties could connect with the pre requisite materials for each class                                                                        | 9.26 |
| The quality of soft skills training                                                                                                                | 9.16 |
| Ability to design quizzes /Tests / assignments / examinations and projects to evaluate students understanding of the course                        | 9.26 |
| Accessibility of the teacher in and out of the class (includes availability of the teacher to motivate further study and discussion outside class) | 9.08 |
| The quality of specialized laboratories                                                                                                            | 9.57 |
| The quality of general laboratories                                                                                                                | 9.39 |
| The support provided to address personal financial issues                                                                                          | 9.28 |
| The timetable was suitable                                                                                                                         | 9.3  |
| The quality of placement                                                                                                                           | 9.39 |
| The quality of on the job training or internship                                                                                                   | 9.32 |
| The quality of sports facilities                                                                                                                   | 9.41 |
| Provision of sufficient time for feedback                                                                                                          | 9.1  |
| The quality of student support facilities                                                                                                          | 9.12 |
| The quality of workload distribution for every week                                                                                                | 9.32 |
| The quality of psychometric councelling                                                                                                            | 9.25 |
| The quality of trainings conducted                                                                                                                 | 9.12 |
| The quality of hostel accommodation                                                                                                                | 9.46 |
|                                                                                                                                                    |      |

Figure3: Bar Diagram - average score per question