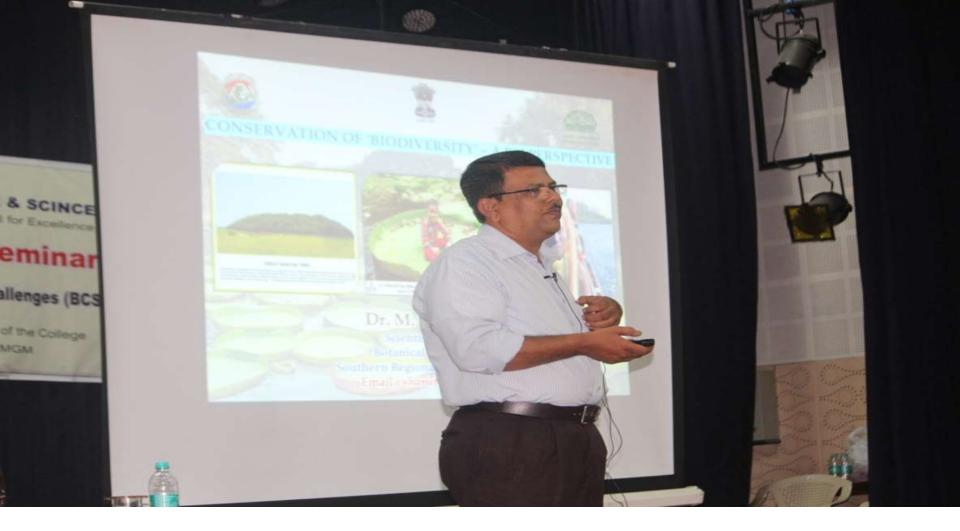

One Day State Level Seminar on 'Biodiversity Conservation: Strategies and Challenges (BCSC)' A G20 Jan Bhagidari Event ON 26.07.2023 organised by PG department of Botany in collaboration with DOS in Botany, UoM, MG, Mysuru