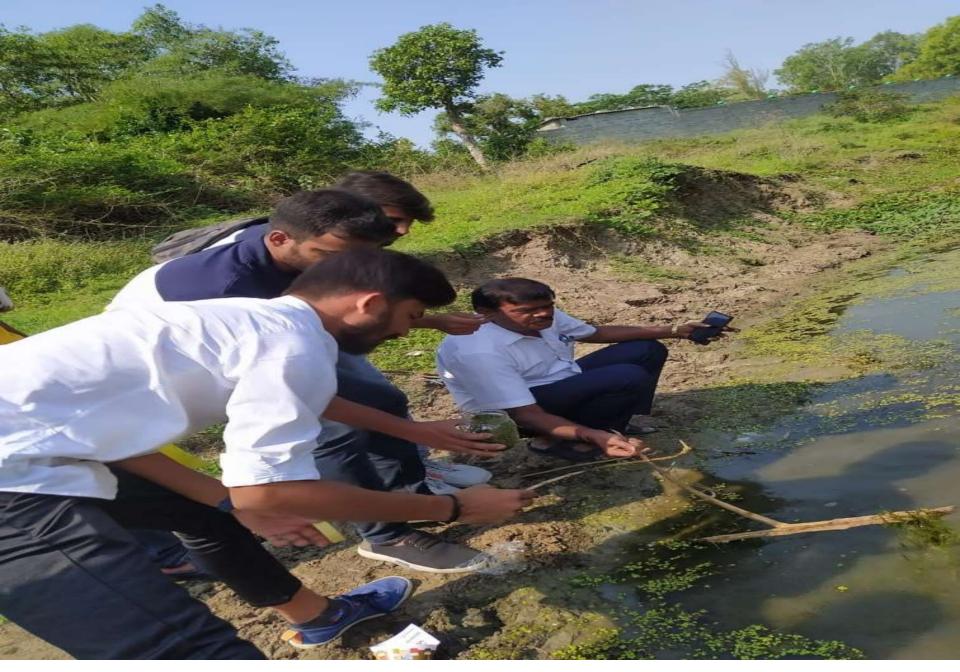

sity Conservation: Strategies and Challenges (BCSC)' A G20 Jan Bhagidari Event ON 26.07.2023 organised by PG department of Botany in collaboration with DOS in Botany, UoM, MG, Mysuru



One Day State Level Seminar on 'Biodiversity Conservation: Strategies and Challenges (BCSC)' A G20 Jan Bhagidari Event ON 26.07.2023 organised by PG department of Botany in collaboration with DOS in Botany, UoM, MG, Mysuru



Felicitation to Prof. M.P. Vijayendra Kumar, Principal, on his retirement ON 31.07.2023 by PG department of Botany



Participation of students and staff of PG department of Botany at Krishimela organised by KVK at Sutturu Jathra mahotsava every year



Participation of students and staff of PG department of Botany at Krishimela organised by KVK at Sutturu Jathra mahotsava every year



# Algal collection at Madikeri



## Algal collection at Madikeri



### Fern collection at Abbey falls, Madikeri



#### Fern collection at Abbey falls, Madikeri