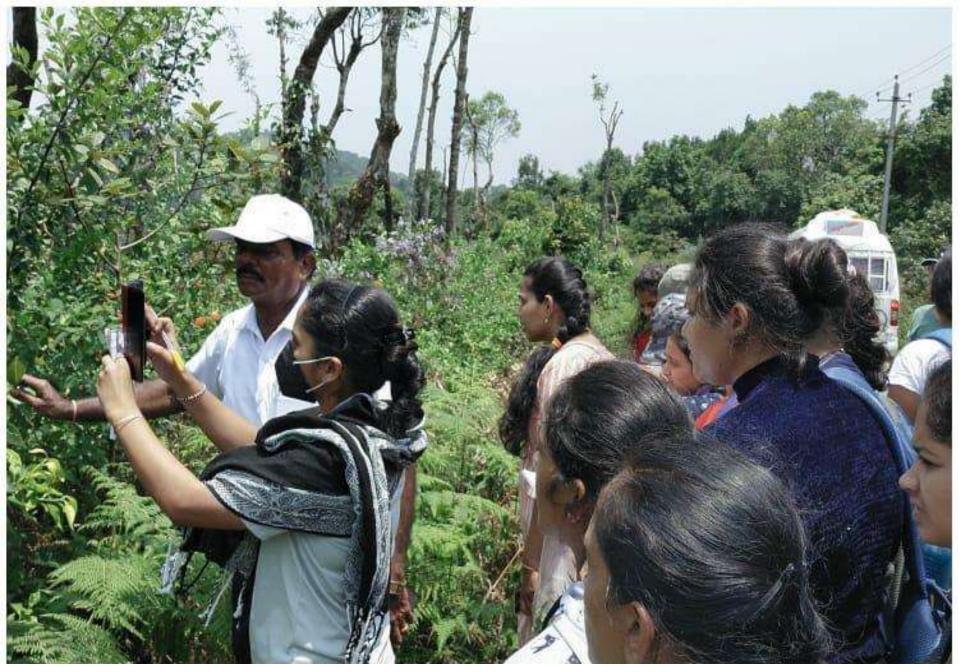

### Fern collection at Abbey falls, Madikeri

#### Fern collection at Abbey falls, Madikeri