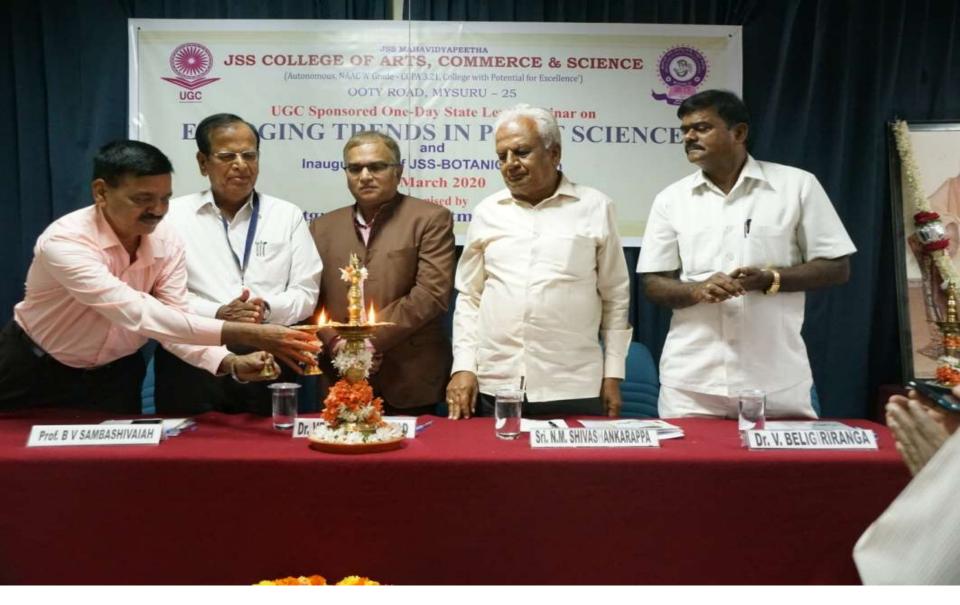

#### **DEPARTMENT ACTIVITIES PHOTOS**

Inaugural function One Day State Level Seminar on 'Biodiversity Conservation: Strategies and Challenges (BCSC)' A G20 Jan Bhagidari Event ON 26.07.2023 organised by PG department of Botany in collaboration with DOS in Botany, UoM, MG, Mysuru

Inaugural function One Day State Level Seminar on 'Biodiversity Conservation: Strategies and Challenges (BCSC)' A G20 Jan Bhagidari Event ON 26.07.2023 organised by PG department of Botany in collaboration with DOS in Botany, UoM, MG, Mysuru