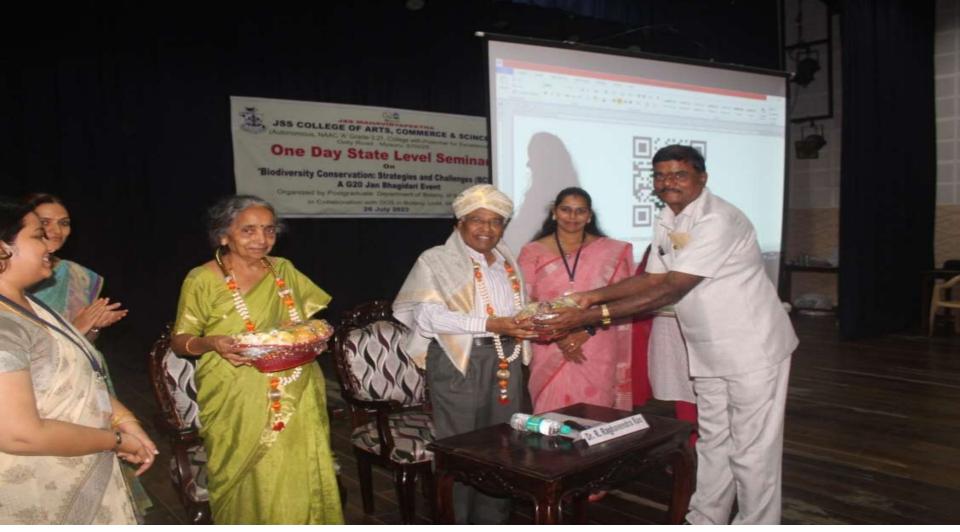

#### **DEPARTMENT ACTIVITIES PHOTOS**

Inaugural function One Day State Level Seminar on 'Biodiversity Conservation: Strategies and Challenges (BCSC)' A G20 Jan Bhagidari Event ON 26.07.2023 organised by PG department of Botany in collaboration with DOS in Botany, UoM, MG, Mysuru

Inaugural function One Day State Level Seminar on 'Biodiversity Conservation: Strategies and Challenges (BCSC)' A G20 Jan Bhagidari Event ON 26.07.2023 organised by PG department of Botany in collaboration with DOS in Botany, UoM, MG, Mysuru