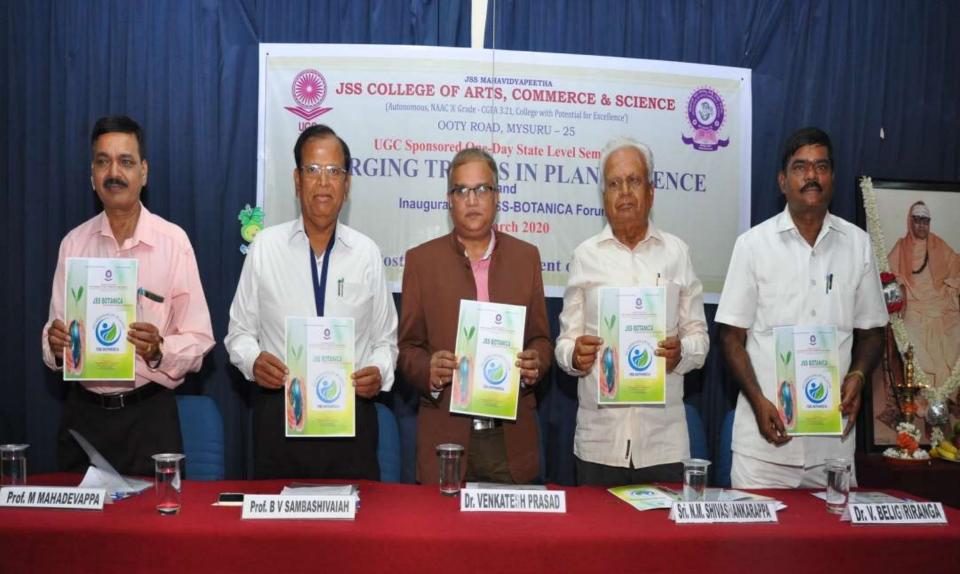

#### **DEPARTMENT ACTIVITIES PHOTOS**

Inaugural function One Day State Level Seminar on 'Biodiversity Conservation: Strategies and Challenges (BCSC)' A G20 Jan Bhagidari Event ON 26.07.2023 organised by PG department of Botany in collaboration with DOS in Botany, UoM, MG, Mysuru

Inaugural function One Day State Level Seminar on 'Biodiversity Conservation: Strategies and Challenges (BCSC)' A G20 Jan Bhagidari Event ON 26.07.2023 organised by PG department of Botany in collaboration with DOS in Botany, UoM, MG, Mysuru