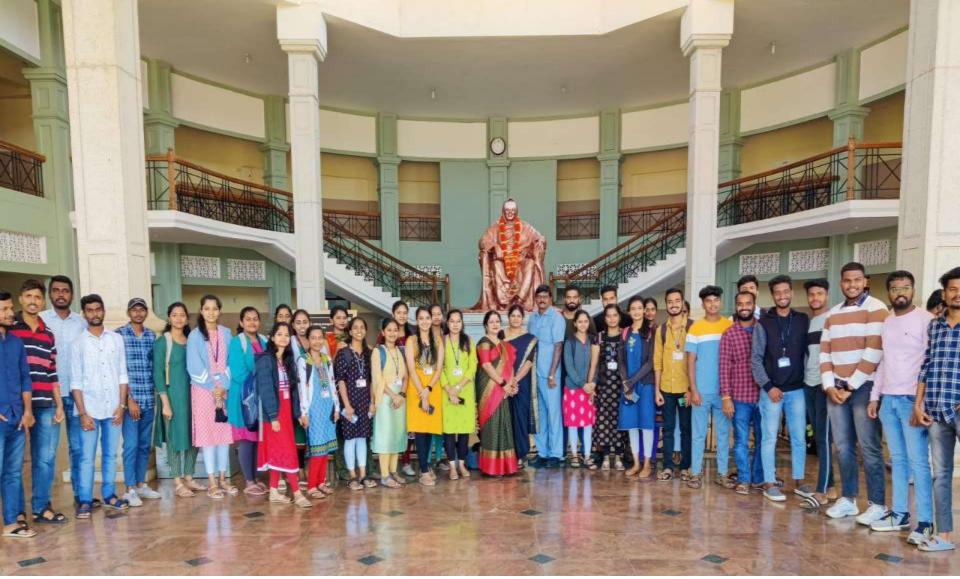

#### **DEPARTMENT ACTIVITIES PHOTOS**

Inaugural function One Day State Level Seminar on 'Biodiversity Conservation: Strategies and Challenges (BCSC)' A G20 Jan Bhagidari Event ON 26.07.2023 organised by PG department of Botany in collaboration with DOS in Botany, UoM, MG, Mysuru

Inaugural function One Day State Level Seminar on 'Biodiversity Conservation: Strategies and Challenges (BCSC)' A G20 Jan Bhagidari Event ON 26.07.2023 organised by PG department of Botany in collaboration with DOS in Botany, UoM, MG, Mysuru