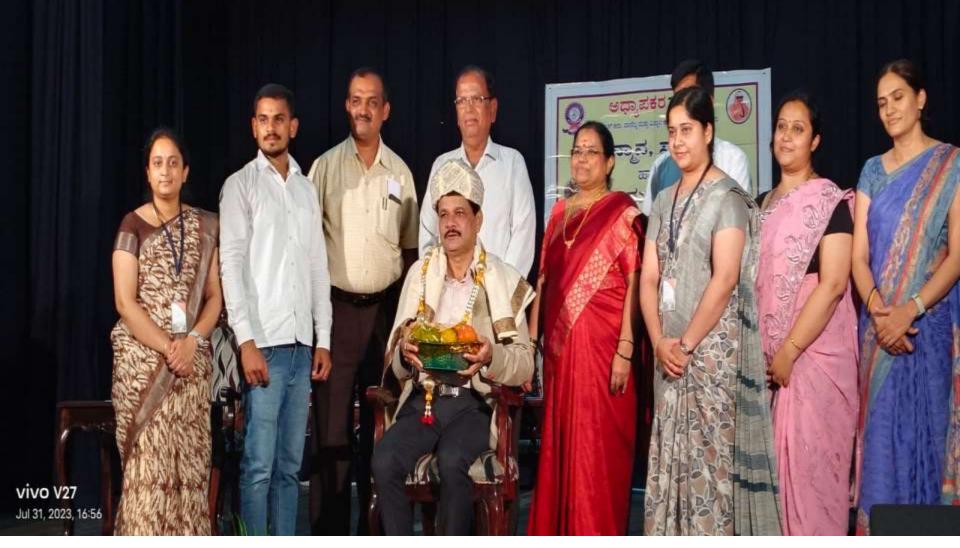

Felicitation to Prof. M.P. Vijayendra Kumar, Principal, on his retirement ON 31.07.2023 by PG department of Botany

Participation of students and staff of PG department of Botany at Krishimela organised by KVK at Sutturu Jathra mahotsava every year