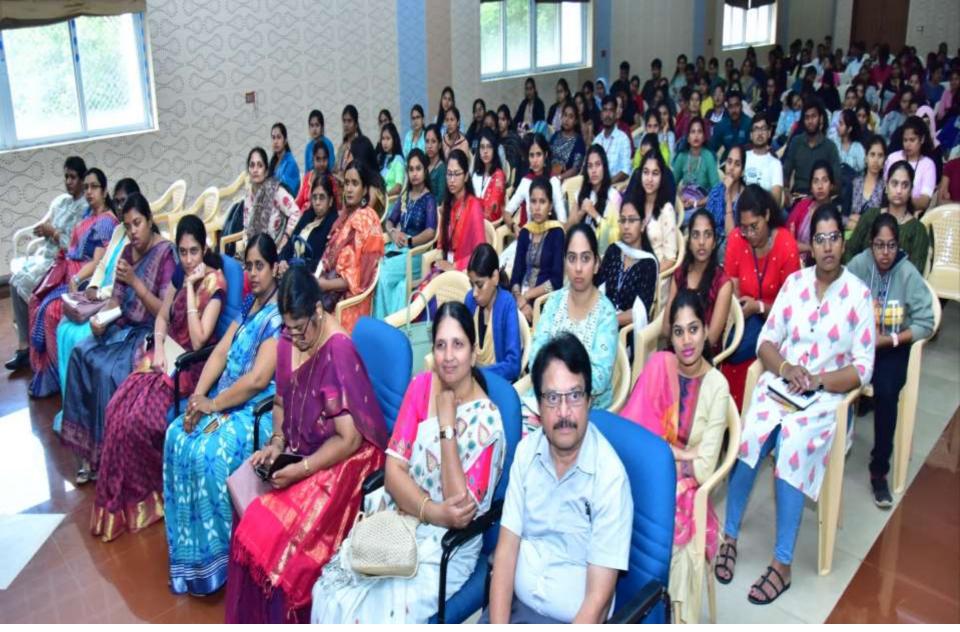

One Day State Level Seminar on 'Biodiversity Conservation: Strategies and Challenges (BCSC)' A G20 Jan Bhagidari Event ON 26.07.2023 organised by PG department of Botany in collaboration with DOS in Botany, UoM, MG, Mysuru