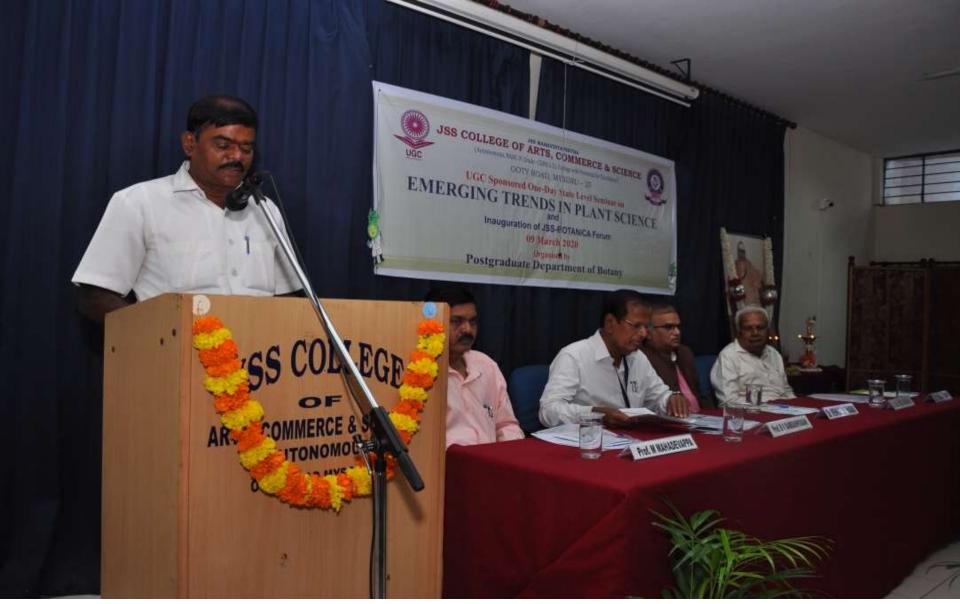

Glimps of participants One Day State Level Seminar on 'Biodiversity Conservation: Strategies and Challenges (BCSC)' A G20 Jan Bhagidari Event ON 26.07.2023 organised by PG department of Botany in collaboration with DOS in Botany, UoM, MG, Mysuru