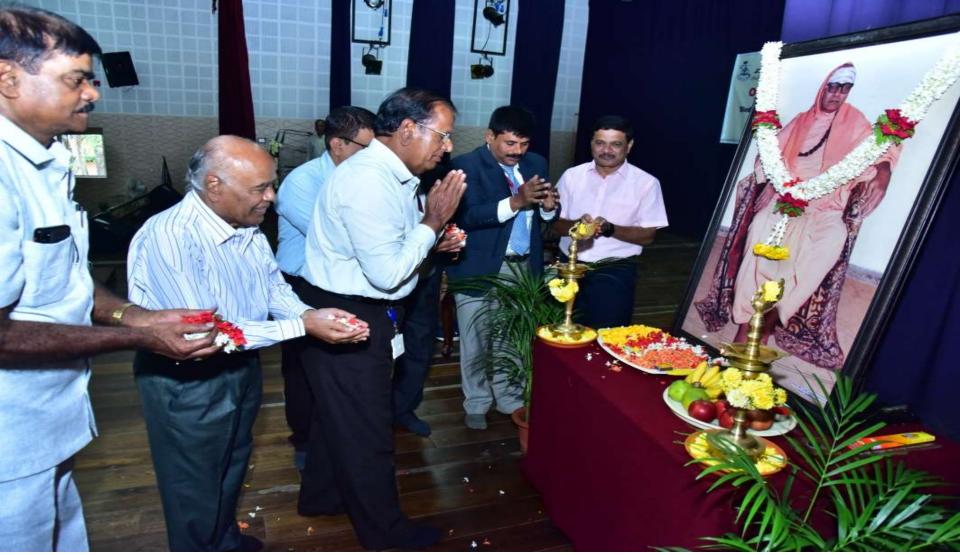

Felicitation to Prof. M.P. Vijayendra Kumar, Principal, on his retirement ON 31.07.2023 by PG department of Botany

Participation of students and staff of PG department of Botany at Krishimela organised by KVK at Sutturu Jathra mahotsava every year