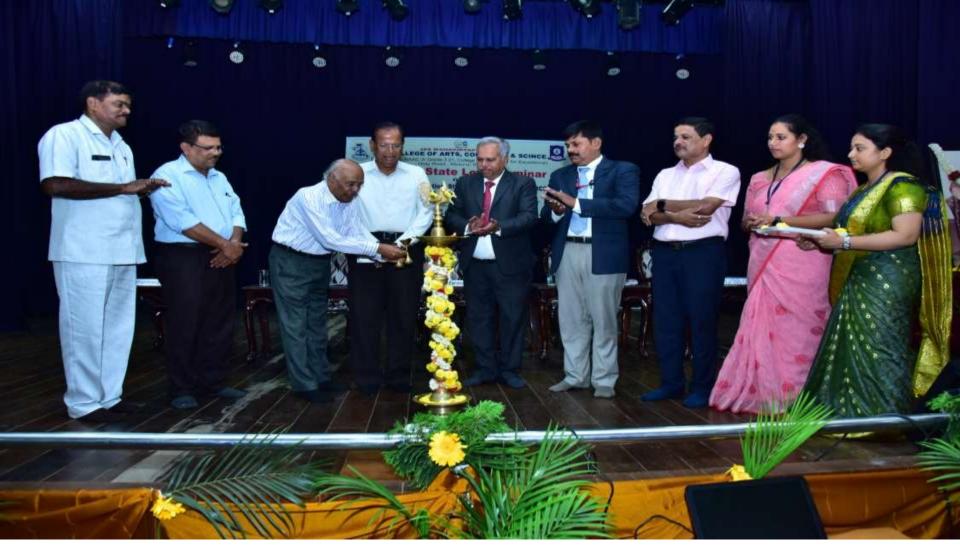

#### **DEPARTMENT ACTIVITIES PHOTOS**

Inaugural function One Day State Level Seminar on 'Biodiversity Conservation: Strategies and Challenges (BCSC)' A G20 Jan Bhagidari Event ON 26.07.2023 organised by PG department of Botany in collaboration with DOS in Botany, UoM, MG, Mysuru

Inaugural function One Day State Level Seminar on 'Biodiversity Conservation: Strategies and Challenges (BCSC)' A G20 Jan Bhagidari Event ON 26.07.2023 organised by PG department of Botany in collaboration with DOS in Botany, UoM, MG, Mysuru