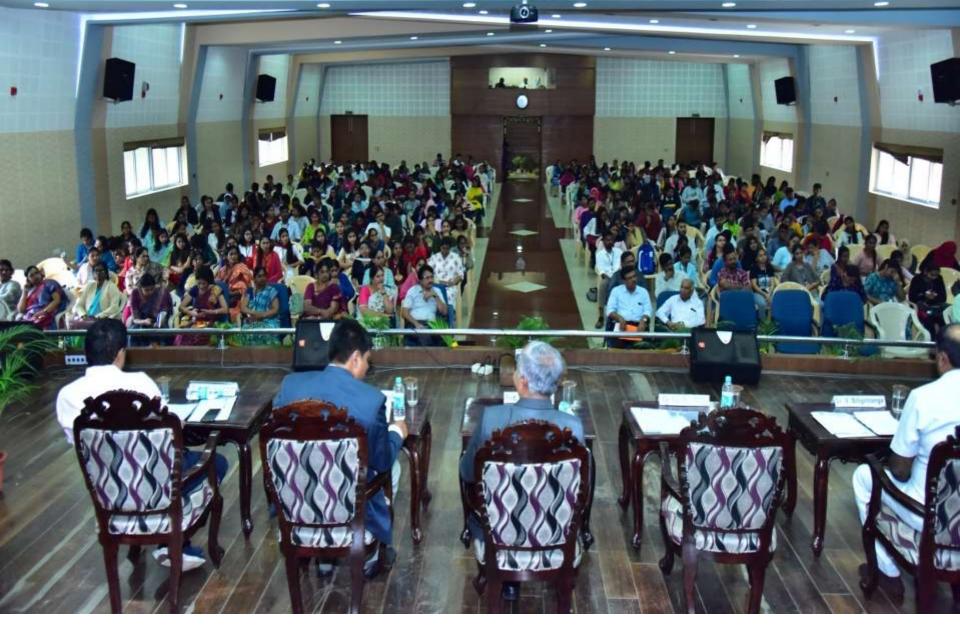

Glimps of participants One Day State Level Seminar on 'Biodiversity Conservation: Strategies and Challenges (BCSC)' A G20 Jan Bhagidari Event ON 26.07.2023 organised by PG department of Botany in collaboration with DOS in Botany, UoM, MG, Mysuru