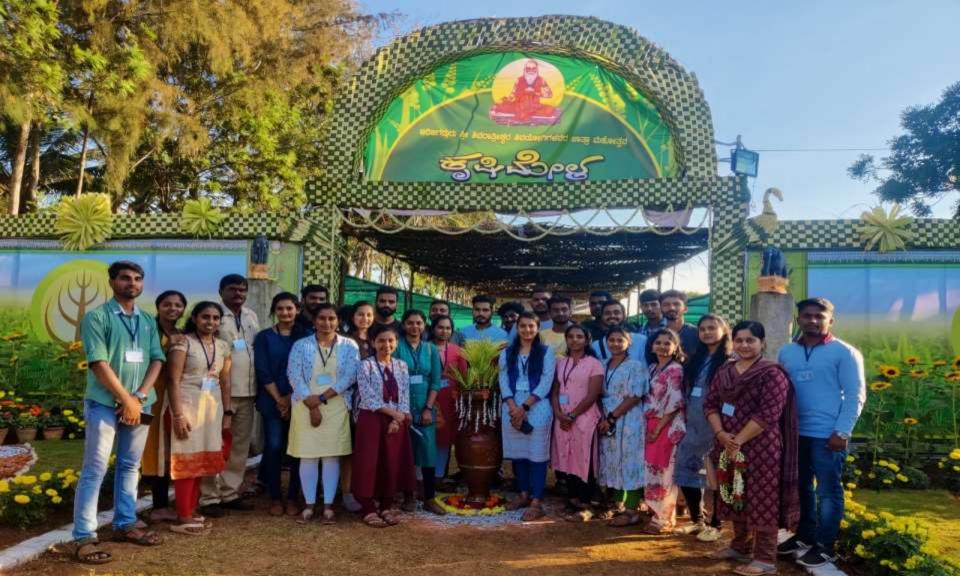

Felicitation to Prof. M.P. Vijayendra Kumar, Principal, on his retirement ON 31.07.2023 by PG department of Botany

Participation of students and staff of PG department of Botany at Krishimela organised by KVK at Sutturu Jathra mahotsava every year

Participation of students and staff of PG department of Botany at Krishimela organised by KVK at Sutturu Jathra mahotsava every year