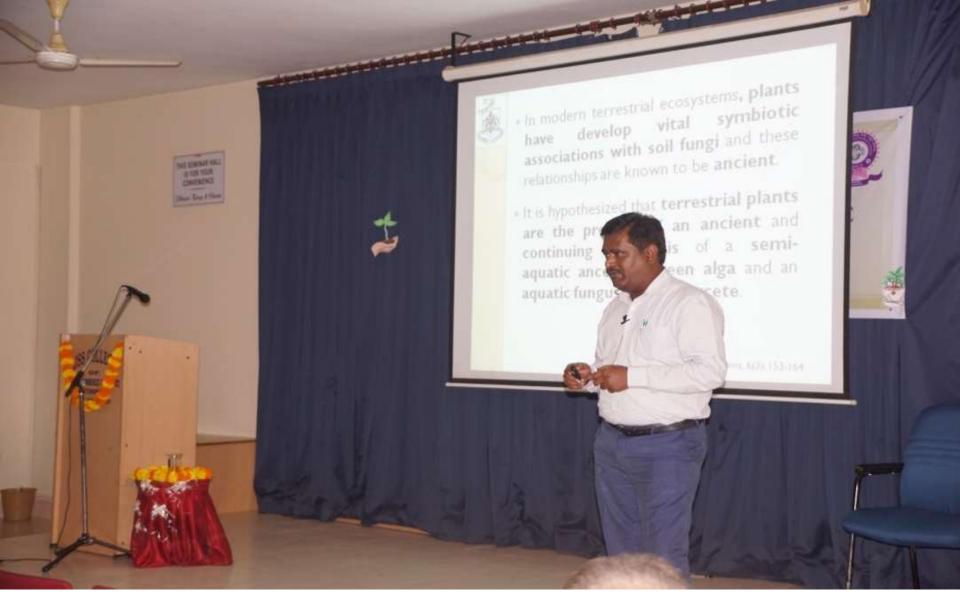

One Day State Level Seminar on 'Biodiversity Conservation: Strategies and Challenges (BCSC)' A G20 Jan Bhagidari Event ON 26.07.2023 organised by PG department of Botany in collaboration with DOS in Botany, UoM, MG, Mysuru