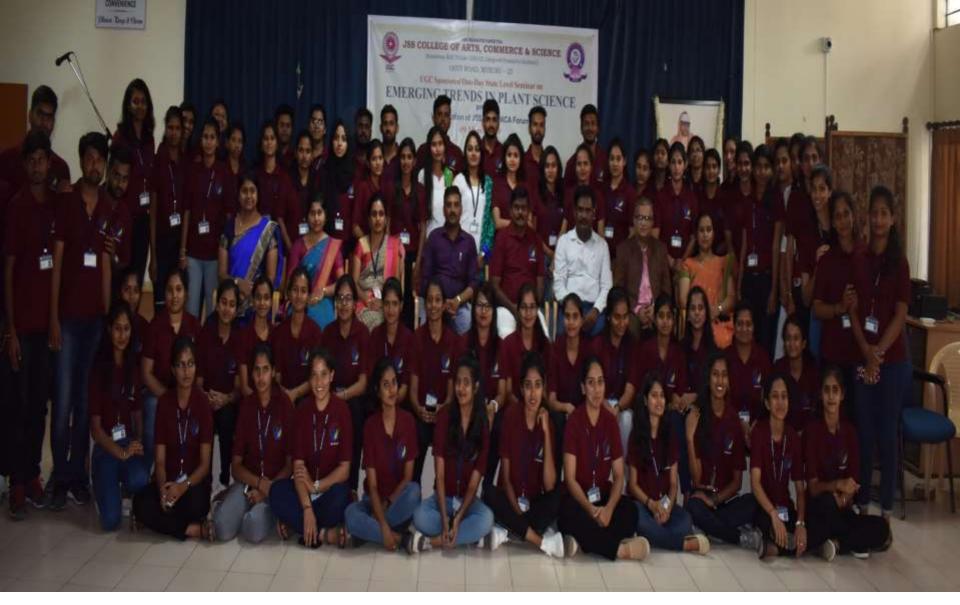

Glimps of participants One Day State Level Seminar on 'Biodiversity Conservation: Strategies and Challenges (BCSC)' A G20 Jan Bhagidari Event ON 26.07.2023 organised by PG department of Botany in collaboration with DOS in Botany, UoM, MG, Mysuru