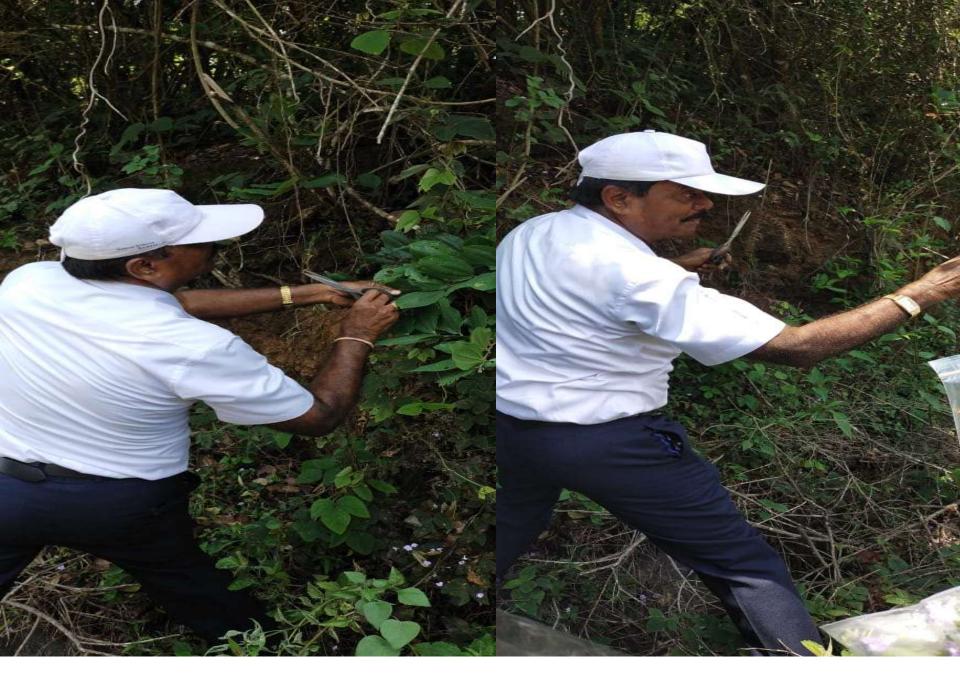

### Fern collection at Abbey falls, Madikeri

#### Fern collection at Abbey falls, Madikeri