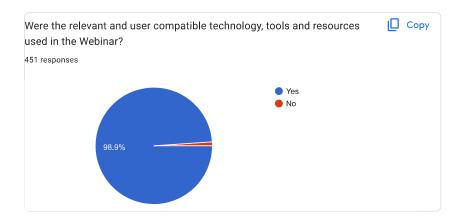

|
| 9844259822                    |
| 6363858375                    |
| 9448181850                    |
| 9449272659                    |
| 9900666618                    |
| 9448064773                    |
| 9902310690                    |
| +918660778446                 |
| 7795101182                    |
| 7760217534                    |
| 9164553205                    |
| 7760033207                    |
| 9686616422                    |
| 7022516252                    |
| 8453471291                    |
| 8078222278                    |
| 9743560403                    |
| 8197588674                    |
| 9743141234                    |
| 08050228001                   |
| 09620230672                   |
| 8050121187                    |
| 347 more responses are hidden |









Any suggestion or advice to organize other such events in future so that they are taken into consideration for overall improvement? 451 responses No Nothing Good Good Nothing Nil Nice No suggestions None Excellent No comments Very informative Nice presentation Thank you Good session Very informative Keep going like this Very informative session Everything is good Informative session Good organization Excellent nil Nice webinar Super No suggestion Thanks It was very useful It was very informative Thanks for the this webinar Sessions was very good. Avoid disturbances

Excellent webinar, thank you for Organisers.



Gud program Nicely organised Host many such webinars Program management is good Very useful and informative session Very useful to us It was a very useful training Thank you for