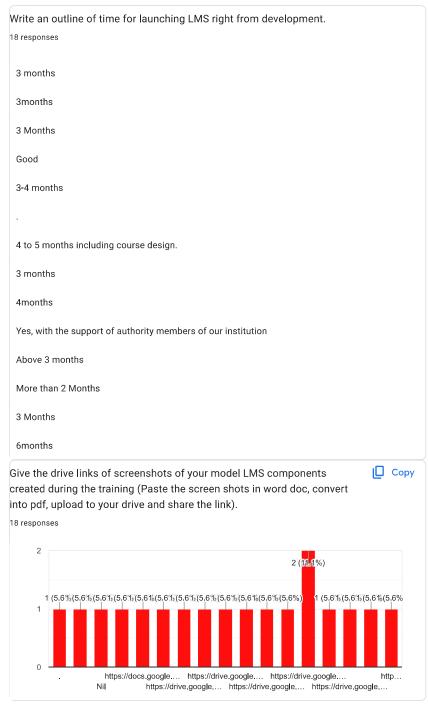

Very informative and useful for today's suituation

It was usefull.

Informative

Give the list of requirements for working on developing your own LMS for your institute 18 responses Computer, Laptop, Webcam, Internet, Speaker Laptop,internet ,time for faculty without stress Need some more time Technical support, server Server, WiFi , systems, camera Server, camera, microphones, good systems with updated and required softwares Systems, Wi-Fi, server, camera Server, updates softwares, speed internet acess Systems(well configuration), software (Open source), Web cam, Earphone, Internet(High Laptop, High speed of Internet, webcam, headphone with mike, Green Mat. Studio setup Some time Higher end System, Web cam, Microphone, Recording Room, Server, Internet facilty Wifi, Webcam and Recording room High end system with required software to create E content, and Internet facilities to access LMS Server, laptop headphones, web camera ,studio setup ,Microsoft office. Сору What mode of training on LMS would you like to give to your colleagues of the College? 17 responses Synchronous Asynchronous Blended