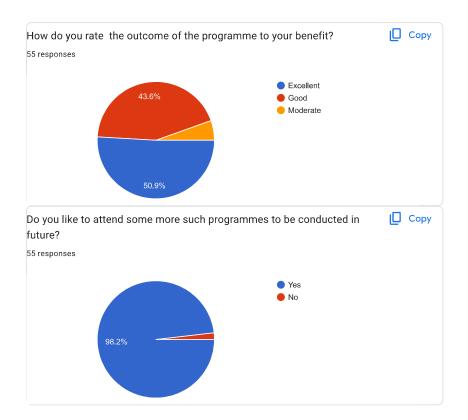

|
| 6363257177                    |
| 9741273764                    |
| 7760848162                    |
| 9902050088                    |
| 7483257196                    |
| 7795713540                    |
| 96635 71014                   |
| 8494867749                    |
| 6360024546                    |
| 7204983422                    |
| 6363331655                    |
| 9353629516                    |
| 9901472604<br>8792468801      |
| 9945119661                    |
| 8197616567                    |
| 9353917996                    |
| 8971640347                    |
| 9481306602                    |
| 9731139289                    |
| 7306357008                    |
| 7204822854                    |
| 7736729831                    |
| 6361832029                    |







Any suggestion/opinion do you like to give? 55 responses No Nothing Nothing Nice program very informative for future aspirants and others too Tq so much sir Program is soo useful for now a days ... just keep teaching like this Program Help to students in job placement. Give some more ideas about the jobs Good It was very nice and speechless thank you so much It was very useful Very useful to us Such a wonderful experience Helpful to our jobs Very useful information for learning about skill development IT industry Makes more program We need more and more important resource persons seminars and workshops like this. It's useful and benifit session It was more informative session where i came cross many essential things that is necessary to get a job in industries Job opportunities for bsc l