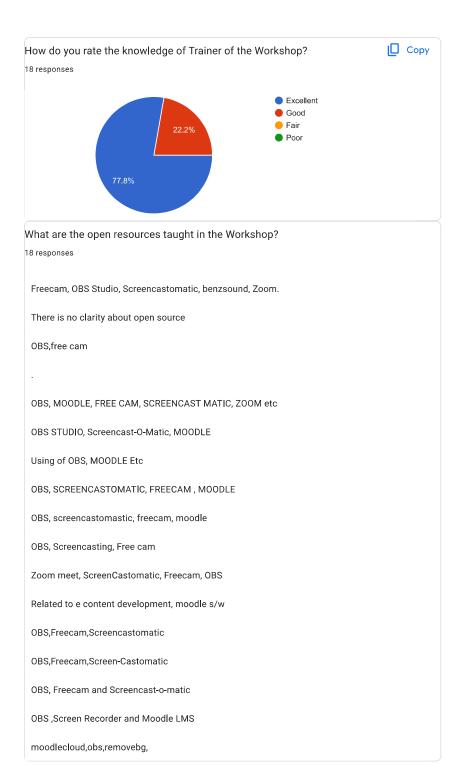

ded for improvement of API of faculty fraternity Good and Useful one Nothing to suggest It was informative It would be very beneficial, if you conduct this kind of webinars often. Conduct More webinars Lot of Network issue and Time management Overall fine Overall the webinar is good and it is most needed for us during this panademic. Thank you Very helpful and informative session It good session Thanks for each and everyone one who all taken a great responsibility great responsibility to organise this session in this pandemic situation. Thanks for your innovative information. No comments it's beautiful session tq all Overall good. You can work towards avoiding technical glitches in the future.

Very informative and useful for today's suituation

It was usefull.

Informative





















Give the list of requirements for working on developing your own LMS for your institute 18 responses Computer, Laptop, Webcam, Internet, Speaker Laptop,internet ,time for faculty without stress Need some more time Technical support, server Server, WiFi , systems, camera Server, camera, microphones, good systems with updated and required softwares Systems, Wi-Fi, server, camera Server, updates softwares, speed internet acess Systems(well configuration), software (Open source), Web cam, Earphone, Internet(High Laptop, High speed of Internet, webcam, headphone with mike, Green Mat. Studio setup Some time Higher end System, Web cam, Microphone, Recording Room, Server, Internet facilty Wifi, Webcam and Recording room High end system with required software to create E content, and Internet