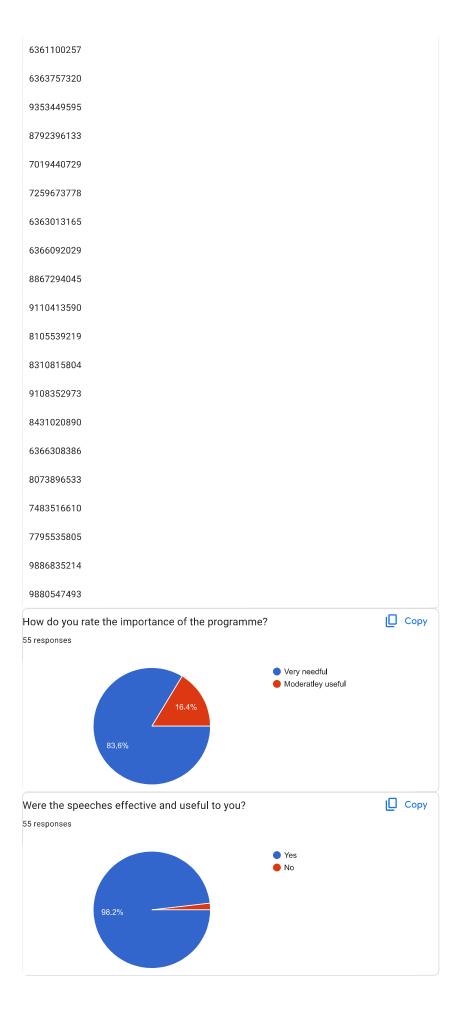

| Please give us suggestion to improvise such programmes.                                                               |
|-----------------------------------------------------------------------------------------------------------------------|
| 86 responses                                                                                                          |
| Nil                                                                                                                   |
| Nothing                                                                                                               |
| Nothing                                                                                                               |
| No                                                                                                                    |
| No suggestions                                                                                                        |
| Good                                                                                                                  |
| Excellent                                                                                                             |
| Instead of having a long lecture it is better to have interactive sessions like demonstrations and practical oriented |
| organise such kind of progress                                                                                        |
| Please organize more number of sessions with different resource persons                                               |
| Good presentation                                                                                                     |
| Well organized                                                                                                        |
| Very good programme                                                                                                   |
| Improvement in the topics                                                                                             |
| Concentration more on personal development than on the college performance                                            |
| Non                                                                                                                   |
| Well organised                                                                                                        |
|                                                                                                                       |
|                                                                                                                       |
| Conduct workshop on technical paper writing                                                                           |
| Good information thank u sir                                                                                          |
| Include activity to engage audiance                                                                                   |
| Focus is to be more on actual implementable ideas                                                                     |
| Nthg                                                                                                                  |
| no                                                                                                                    |
| Arrange some more programs for teachers                                                                               |
| Good                                                                                                                  |
| Need hands on instead of lecturing sessiins                                                                           |
| Plz conduct programme on How to write a project and also Reasearch paper as told by Resource person in future days.   |
| Good                                                                                                                  |
| Overall a nice Programme with a knowledgeable Resource Person. Congratulations to Organising Team                     |
| Nice                                                                                                                  |

Arrange many

| Conduct more workshop on LMS                                                                                                                        |
|-----------------------------------------------------------------------------------------------------------------------------------------------------|
| Skill based workshop are much applicable                                                                                                            |
| Much needed to improve the quality of one's and institution.                                                                                        |
| Program such as project proposal writing, research oriented workshop                                                                                |
| Overall session is good                                                                                                                             |
| Organise many such seminars                                                                                                                         |
| Sessions could have been managed in a better way.                                                                                                   |
| -                                                                                                                                                   |
| Keep continuing                                                                                                                                     |
| Very nice                                                                                                                                           |
| It was amazing program please continue it                                                                                                           |
| NA                                                                                                                                                  |
| Too long time for technical sessions hamper the focus of listeners as most of the faculty have knowledge related to importance and ways of teaching |
| Thank you                                                                                                                                           |
| It is really helpful                                                                                                                                |
|                                                                                                                                                     |
| All is well-Good expert choosen for the programme.                                                                                                  |