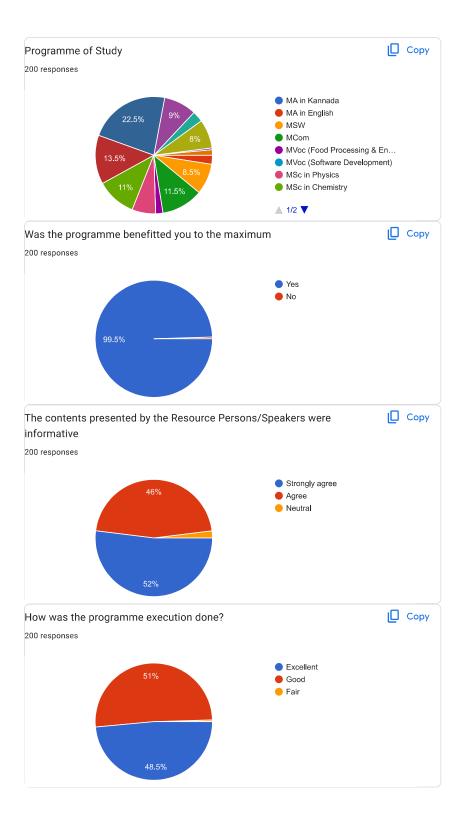

|
| 9188875977                    |
| 8073580031                    |
| 9567767950                    |
| 6364657748                    |
| +918073320408                 |
| 8431588922                    |
| 7026374848                    |
| +919108620020                 |
| 8660712035                    |
| 9535222197                    |
| 8050556901                    |
| 9448499244                    |
| 8197235526                    |
| +918861890999                 |
| 7026992955                    |
| 8431632675                    |
| 9886204564                    |
| 9606417624                    |
| 9148270663                    |
| 9611785271                    |
| 9353650784                    |
| 100 more responses are hidden |
|                               |



Give Five to Six Outcomes (Bullet points) of the Induction Programme 200 responses Good Yes 5 Good Helpful Enhancing knowledge Useful Informative Good it benefited us We learnt the about the placement and came to know about some laws Benefitted to our carrer Very much usefull This is very much informative program We learned about our colg and how to behave in our colg Usefull Good Helpfull By this programme I came to know about this college more. About the placement cell I was helpful. About the exams it was helpful. About the library \*Got clear picture of college and it's facilities \*Got to know about how job opportunities provided by college \*Good information about library usage \* Very informative \* We came to know more about our college Excellent confident good information Correc