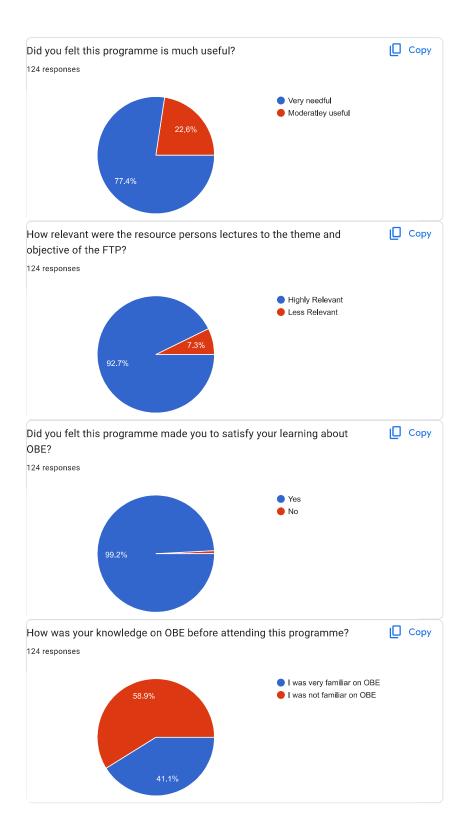

|
| 8050684736                   |
| 8971511887                   |
| 9844210414                   |
| 8310461070                   |
| 9449080661                   |
| 9900741248                   |
| 9986371298                   |
| 8970523170                   |
| 7022516252                   |
| 8951521842                   |
| 9164857373                   |
| 9880622421                   |
| 9945604460                   |
| 9900744383                   |
| 9743632082                   |
| 9686169817                   |
| 9449696800                   |
| 9986875899                   |
| 8105335183                   |
| 9343837131                   |
| 9442641944                   |
| 9008212424                   |
| 9844583597                   |
| 21 more responses are hidden |



What did you gained om this FTP on OBE? (Write three to five points) 106 responses 4 Very informative Excellent knowledge OBE Yes it's very useful I need to practice more for understanding and setting goal in teaching Knowledge on OBE is enhanced Calculation of attainment Bloom's taxonomy Good to set the goal Better to evaluate the students knowledge Better to understand the students creativity About Blooms taxonomy, Course outcome etc. Knowledge of OBE Farming questions Mapping CO with PO & PSO Question paper setting Knowledge about OBE Knowledge of Blooms taxonomy Very effective and informative session It was an very informative for lectures Calculation CO and PO attainment Understood assessment criteria and evaluation methods Skill, Knowledge, Analyzing Knowledge Learning Capability E