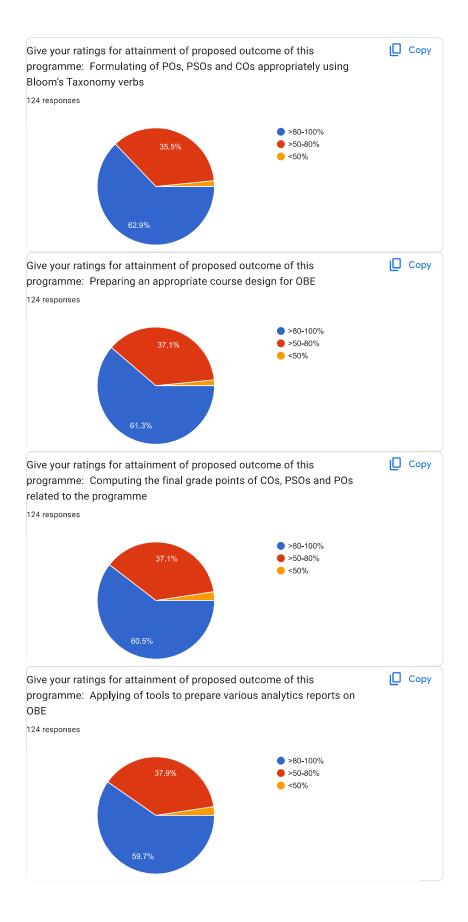

performance through outcomes Knowledge, learning and listen Pos,CO



Question Framing Mapping Attainment Calculation likhitha2930@gmail.com co po and Ims Good Ро Со Obe Po co and pos Nothing Answers to the above questions Mapping Bloom's taxonomy Po CO PO Pos, cos and pso are important to evaluate both teacher and the learner PO,CO,TLO Knowledge on OBE Information and learn It will be beneficial Principles, module, objective Framing question papers OBE Mapping PO CO Bloom taxonomy CO,PO,TLO Mapping po co Programme out come Knowledge, skill, attitude Knowledge Cos pos peo Good knowledge About improved version of looking into students performance Blooms taxonomy, evaluation method poscos psos attainment Cos pos attainment Learnt about bloom taxonomy well Yes

Low,moderate,significant







What did you missed in the programme that could have been benefitted in much better way? 124 responses Nothing Nothing No Nil nothing Yes Hands on training Good Classes Software developed for this work Practical examples Nothing missed Hands on experience Workshop was good. But I felt, if the expert had some knowledge of local language Kannada, many would have understood in a better way. Practical experience was lacking It was good Subject relavent examples could have given better understanding of the concept Learning Knowledge Better to provide input towards improving Quality of Student and Teachers More hands on training All the topics were covered Improve more practice method Every thing is good More hands on sessions LMS hands on experience and calculations to be done along with the