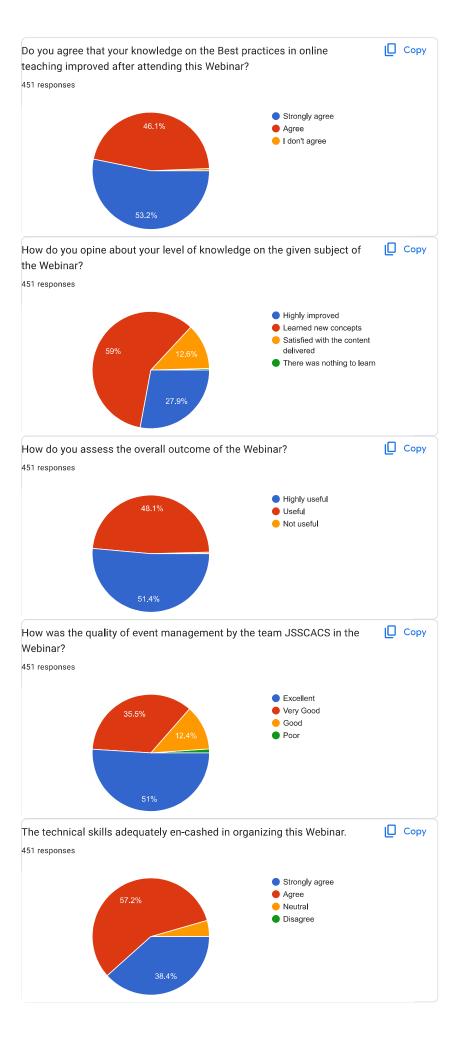

|
| 9844259822                    |
| 6363858375                    |
| 9448181850                    |
| 9449272659                    |
| 9900666618                    |
| 9448064773                    |
| 9902310690                    |
| +918660778446                 |
| 7795101182                    |
| 7760217534                    |
| 9164553205                    |
| 7760033207                    |
| 9686616422                    |
| 7022516252                    |
| 8453471291                    |
| 8078222278                    |
| 9743560403                    |
| 8197588674                    |
| 9743141234                    |
| 08050228001                   |
| 09620230672                   |
| 8050121187                    |
| 347 more responses are hidden |









Any suggestion or advice to organize other such events in future so that they are taken into consideration for overall improvement? 451 responses No Nothing Good Good Nothing Nil Nice No suggestions None Excellent No comments Very informative Nice presentation Thank you Good session Very informative Keep going like this Very informative session Everything is good Informative session Good organization Excellent nil Nice webinar Super No suggestion Thanks It was very useful It was very informative Thanks for the this webinar Sessions was very good. Avoid disturbances

Excellent webinar, thank you for Organisers.



Gud program Nicely organised Host many such webinars Program management is good Very useful and informative session Very useful to us It was a very useful training Thank you f