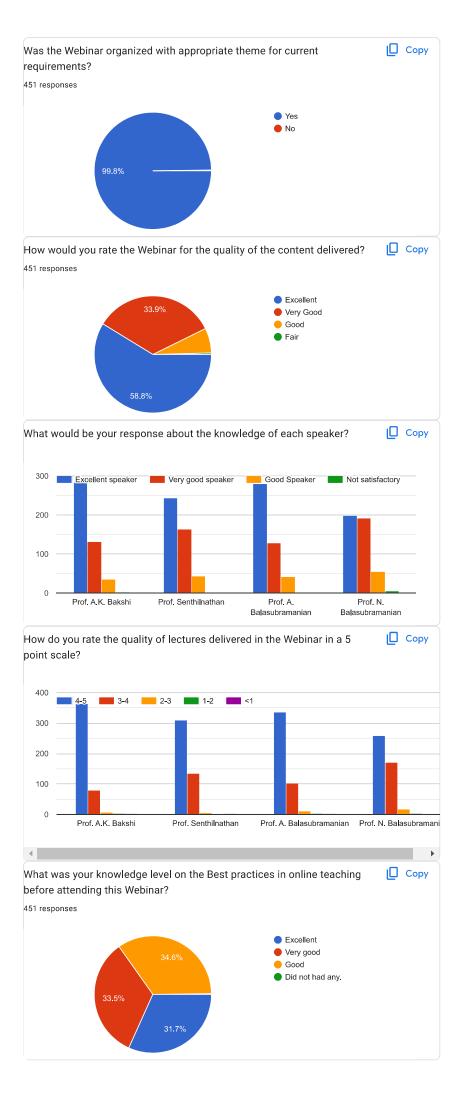

|
| 9844259822                    |
| 6363858375                    |
| 9448181850                    |
| 9449272659                    |
| 9900666618                    |
| 9448064773                    |
| 9902310690                    |
| +918660778446                 |
| 7795101182                    |
| 7760217534                    |
| 9164553205                    |
| 7760033207                    |
| 9686616422                    |
| 7022516252                    |
| 8453471291                    |
| 8078222278                    |
| 9743560403                    |
| 8197588674                    |
| 9743141234                    |
| 08050228001                   |
| 09620230672                   |
| 8050121187                    |
| 347 more responses are hidden |









Any suggestion or advice to organize other such events in future so that they are taken into consideration for overall improvement? 451 responses No Nothing Good Good Nothing Nil Nice No suggestions None Excellent No comments Very informative Nice presentation Thank you Good session Very informative Keep going like this Very informative session Everything is good Informative session Good organization Excellent nil Nice webinar Super No suggestion Thanks It was very useful It was very informative Thanks for the this webinar Sessions was very good. Avoid disturbances

Excellent webinar, thank you for Organisers.



Gud program Nicely organised Host many such webinars Program management is good Very useful and informative session Very useful to us It was a very useful training Thank you