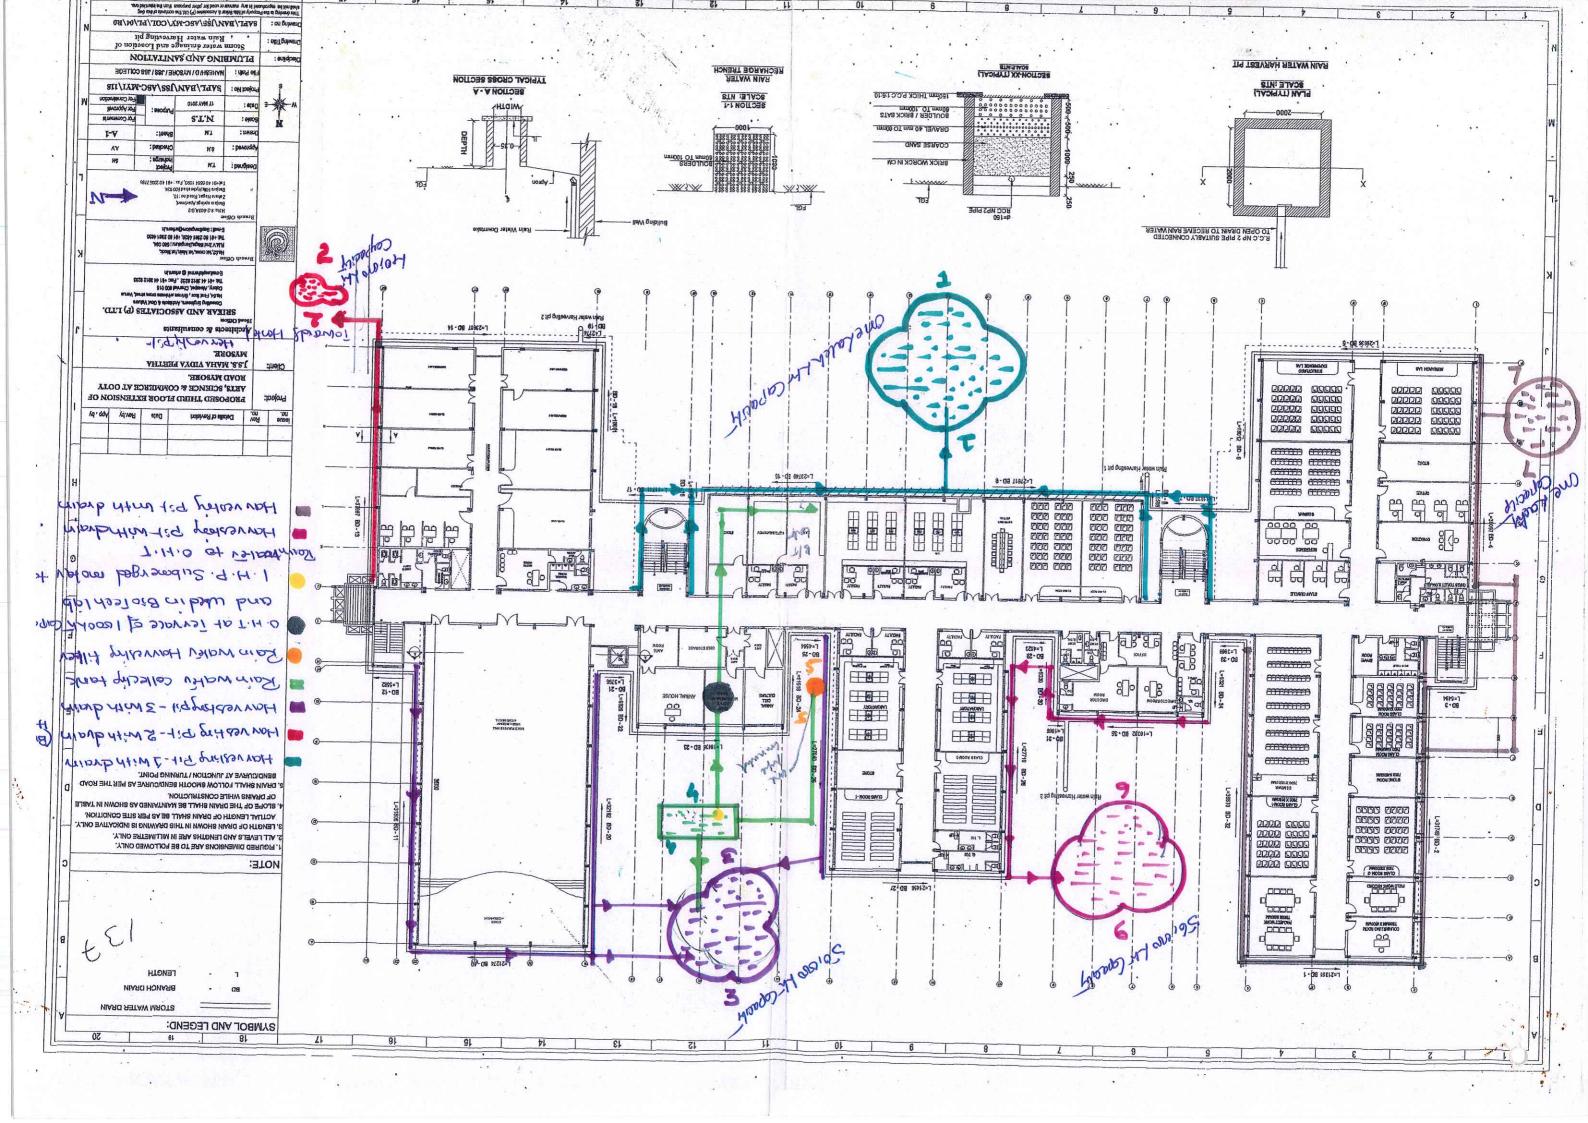

#### JSS MAHAVIDYAPEETHA Jagadguru Dr. Sri Shivarathri Rajendra Circle Mysore - 570 004

No. END/TEC-IV/ 1747

Date: 14.10.2010

15

To

The Resident Engineer Div.No.1, JSS MVP Mysore

Sub: Estimate for providing rain water harvesting system for JSS Arts

Commerce and Science college, Ooty Road, Mysore Ref: 1. Letter No. END/RE-1/10-11/339 dt. 19.8.10

2. The Estimate amounting to ₹ 15.00 lakhs has been approved by the ES vide para No. 243 of office note dt. 7.10.2010

Orders thereon

Estimate for the above work has been approved by the Management as per the details noted above.

Technical sanction is hereby accorded for the Estimate amounting to ₹ 15.00 lakhs (Rupees Fifteen lakhs only) vide this office Sl. No. 82 dt. 09.10.2010.

Copy of sanctioned Estimate is herein enclosed for reference. You are requested to take further necessary action in the matter.

Encl: As above

Sd/-Director Engineering Division

Copy to:

1. The Director, Finance Division, JSS MVP, Mysore

5. The RE(Elecl), JSS MVP, Mysore. He is requested to submit electrical estimate for the above work early.

Engineering Division