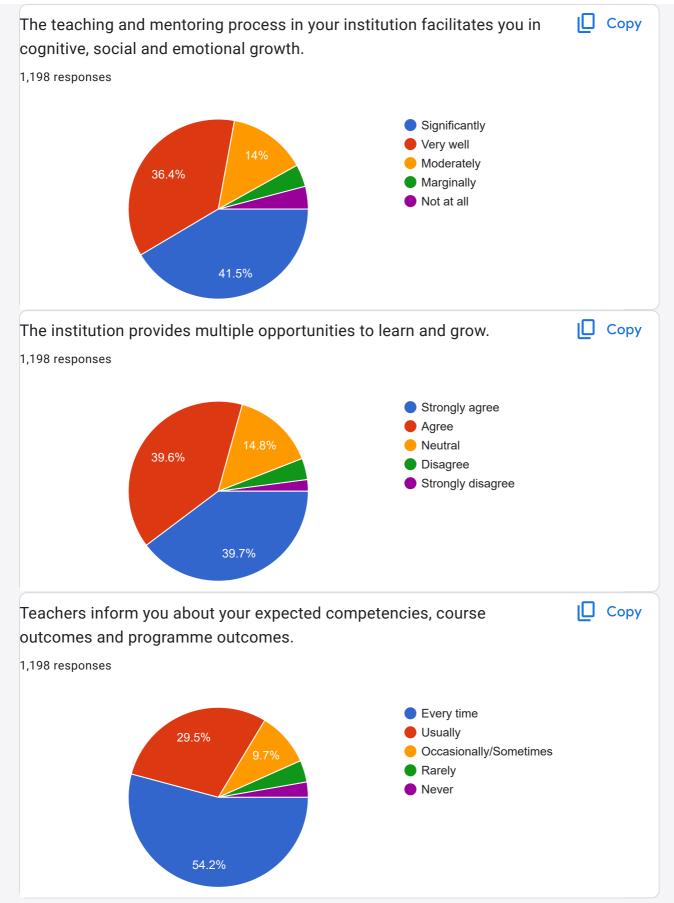

|
| Нр                   |
| CBT                  |
| PC                   |
| Ва                   |
| Msc computer science |
| Chemistry            |
| Bsc pcm              |
| Ke                   |
| Msc Mathematics      |

| ne class in the ongoing and 🛛 🔲 Copy                                                                       |
|------------------------------------------------------------------------------------------------------------|
|                                                                                                            |
| <ul> <li>85 to 100%</li> <li>70 to 84%</li> <li>55 to 69%</li> <li>30 to 54%</li> <li>Below 30%</li> </ul> |
|                                                                                                            |















| Give your observation / suggestions to improve the overall teaching – learning experience in your institution.<br>1,198 responses |
|-----------------------------------------------------------------------------------------------------------------------------------|
| Good                                                                                                                              |
| Good                                                                                                                              |
| Nothing                                                                                                                           |
| Nothing