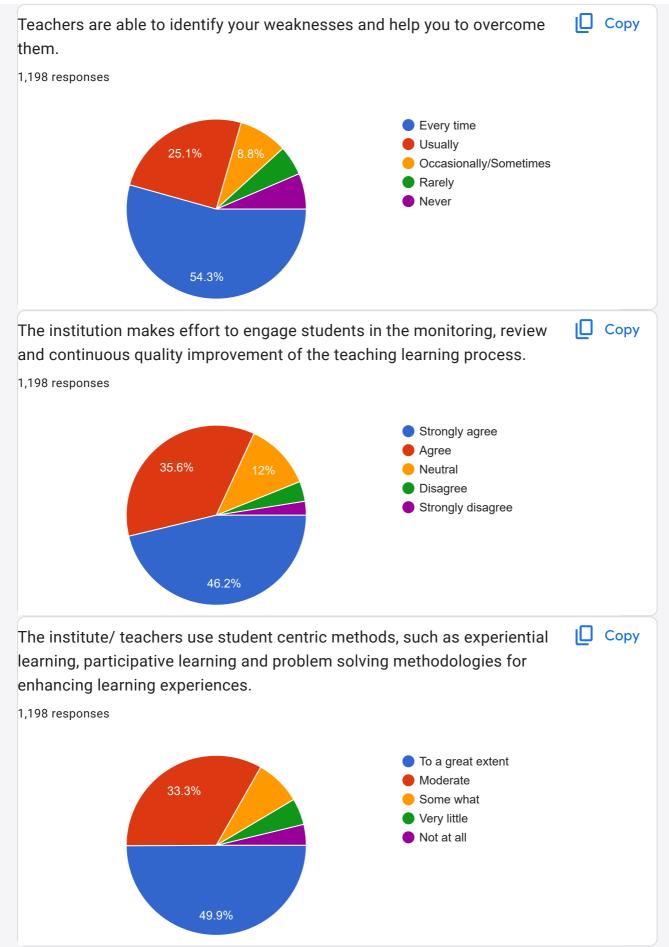

|
| Нр                   |
| CBT                  |
| PC                   |
| Ва                   |
| Msc computer science |
| Chemistry            |
| Bsc pcm              |
| Ke                   |
| Msc Mathematics      |

| ne class in the ongoing and 🛛 🔲 Copy                                                                       |
|------------------------------------------------------------------------------------------------------------|
|                                                                                                            |
| <ul> <li>85 to 100%</li> <li>70 to 84%</li> <li>55 to 69%</li> <li>30 to 54%</li> <li>Below 30%</li> </ul> |
|                                                                                                            |















| Give your observation / suggestions to improve the overall teaching – learning experience in your institution.<br>1,198 responses |
|-----------------------------------------------------------------------------------------------------------------------------------|
| Good                                                                                                                              |
| Good                                                                                                                              |
| Nothing                                                                                                                           |
| Nothing