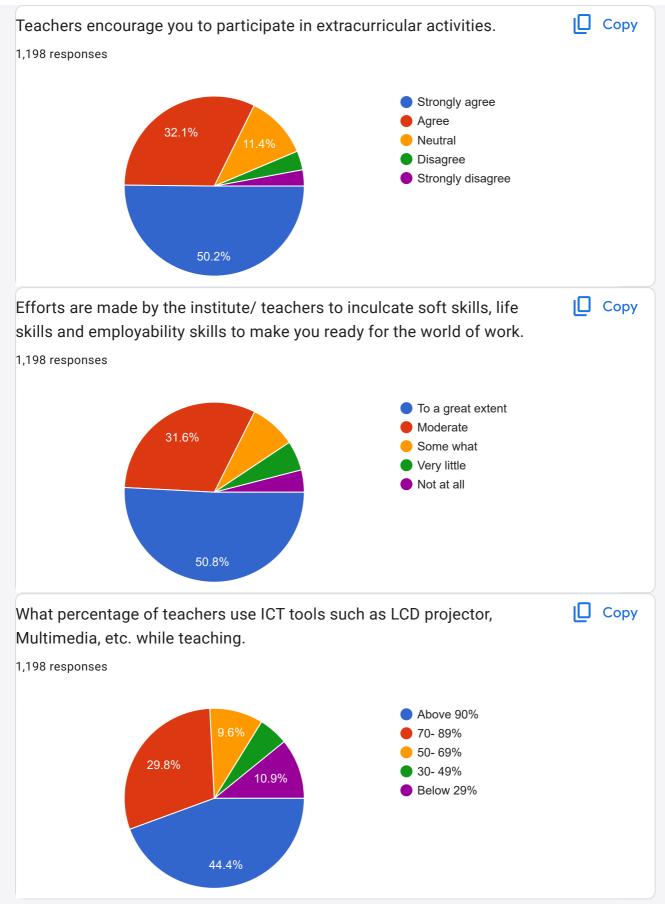

|
| Нр                   |
| CBT                  |
| PC                   |
| Ва                   |
| Msc computer science |
| Chemistry            |
| Bsc pcm              |
| Ke                   |
| Msc Mathematics      |

| ne class in the ongoing and 🛛 🔲 Copy                                                                       |
|------------------------------------------------------------------------------------------------------------|
|                                                                                                            |
| <ul> <li>85 to 100%</li> <li>70 to 84%</li> <li>55 to 69%</li> <li>30 to 54%</li> <li>Below 30%</li> </ul> |
|                                                                                                            |















| Give your observation / suggestions to improve the overall teaching – learning experience in your institution.<br>1,198 responses |
|-----------------------------------------------------------------------------------------------------------------------------------|
| Good                                                                                                                              |
| Good                                                                                                                              |
| Nothing                                                                                                                           |
| Nothing