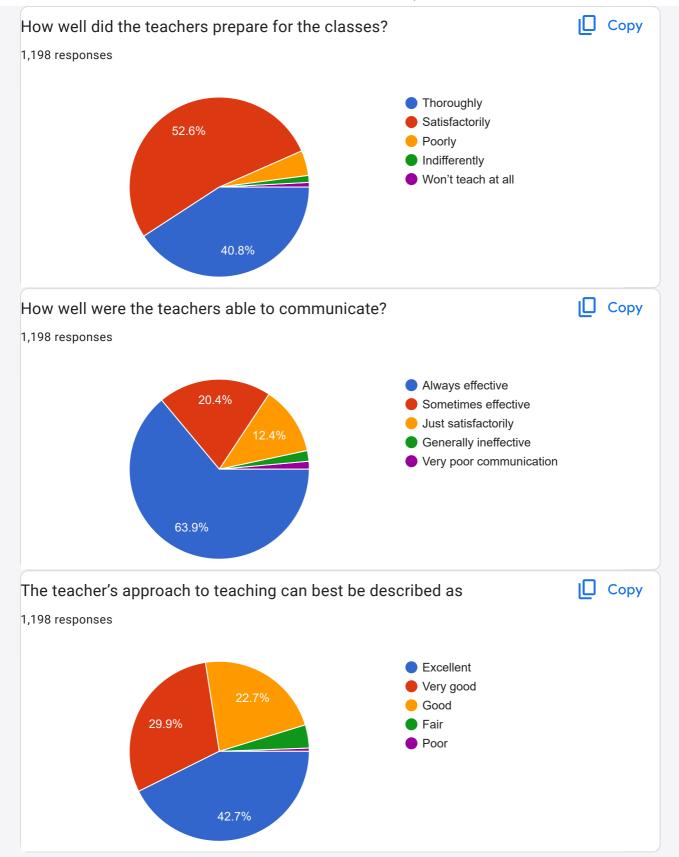

|
| Нр                   |
| CBT                  |
| PC                   |
| Ва                   |
| Msc computer science |
| Chemistry            |
| Bsc pcm              |
| Ke                   |
| Msc Mathematics      |

| ne class in the ongoing and 🛛 🔲 Copy                                                                       |
|------------------------------------------------------------------------------------------------------------|
|                                                                                                            |
| <ul> <li>85 to 100%</li> <li>70 to 84%</li> <li>55 to 69%</li> <li>30 to 54%</li> <li>Below 30%</li> </ul> |
|                                                                                                            |















| Give your observation / suggestions to improve the overall teaching – learning experience in your institution.<br>1,198 responses |
|-----------------------------------------------------------------------------------------------------------------------------------|
| Good                                                                                                                              |
| Good                                                                                                                              |
| Nothing                                                                                                                           |
| Nothing