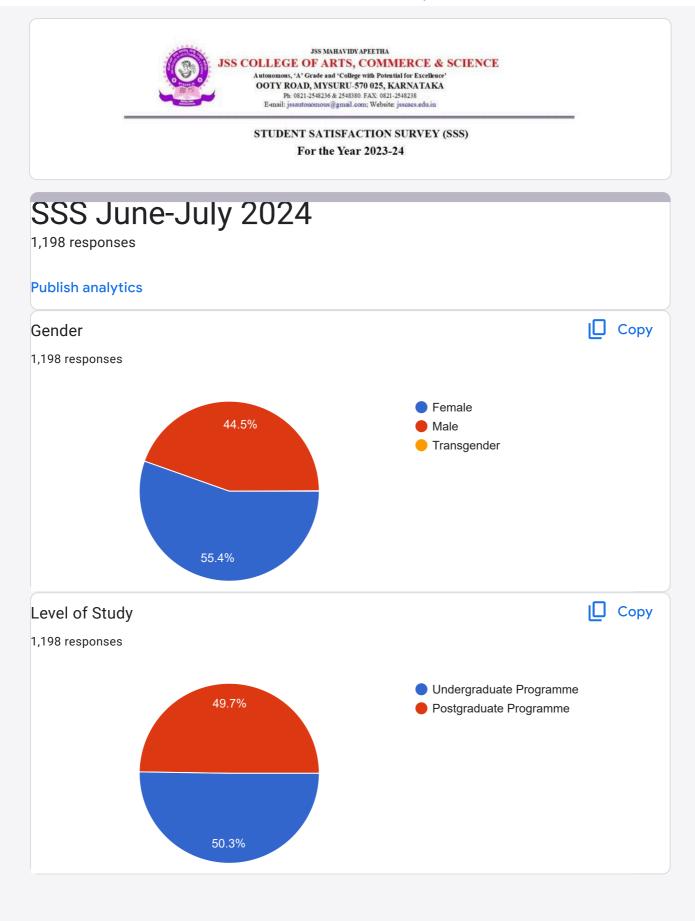

| Indicate the combination of degree of your study (Ex: BA HEG, HE, KEG, KE etc,)<br>1,198 responses |
|----------------------------------------------------------------------------------------------------|
| BCA                                                                                                |
| HE                                                                                                 |
| Bcom                                                                                               |
| Вса                                                                                                |
| PCM                                                                                                |
| B.com