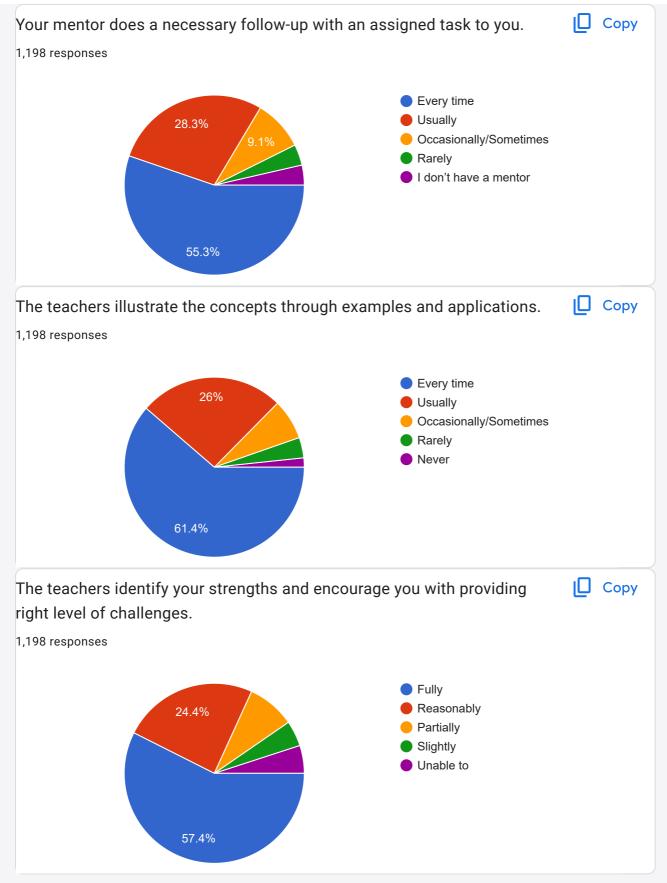

|
| Нр                   |
| CBT                  |
| PC                   |
| Ва                   |
| Msc computer science |
| Chemistry            |
| Bsc pcm              |
| Ke                   |
| Msc Mathematics      |

| ne class in the ongoing and 🛛 🔲 Copy                                                                       |
|------------------------------------------------------------------------------------------------------------|
|                                                                                                            |
| <ul> <li>85 to 100%</li> <li>70 to 84%</li> <li>55 to 69%</li> <li>30 to 54%</li> <li>Below 30%</li> </ul> |
|                                                                                                            |















| Give your observation / suggestions to improve the overall teaching – learning experience in your institution.<br>1,198 responses |
|-----------------------------------------------------------------------------------------------------------------------------------|
| Good                                                                                                                              |
| Good                                                                                                                              |
| Nothing                                                                                                                           |
| Nothing