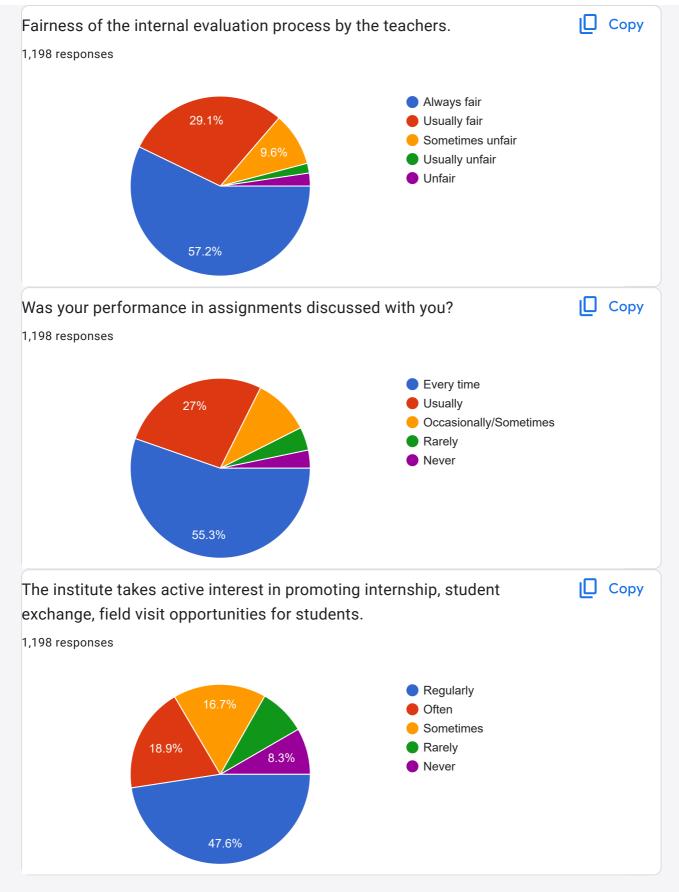

|
| Нр                   |
| CBT                  |
| PC                   |
| Ва                   |
| Msc computer science |
| Chemistry            |
| Bsc pcm              |
| Ke                   |
| Msc Mathematics      |

| ne class in the ongoing and 🛛 🔲 Copy                                                                       |
|------------------------------------------------------------------------------------------------------------|
|                                                                                                            |
| <ul> <li>85 to 100%</li> <li>70 to 84%</li> <li>55 to 69%</li> <li>30 to 54%</li> <li>Below 30%</li> </ul> |
|                                                                                                            |















| Give your observation / suggestions to improve the overall teaching – learning experience in your institution.<br>1,198 responses |
|-----------------------------------------------------------------------------------------------------------------------------------|
| Good                                                                                                                              |
| Good                                                                                                                              |
| Nothing                                                                                                                           |
| Nothing