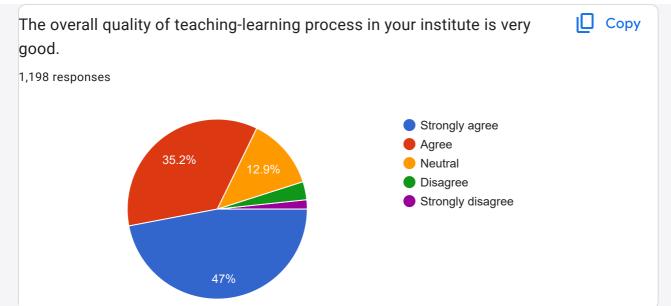

|
| Нр                   |
| CBT                  |
| PC                   |
| Ва                   |
| Msc computer science |
| Chemistry            |
| Bsc pcm              |
| Ke                   |
| Msc Mathematics      |

| ne class in the ongoing and 🛛 🔲 Copy                                                                       |
|------------------------------------------------------------------------------------------------------------|
|                                                                                                            |
| <ul> <li>85 to 100%</li> <li>70 to 84%</li> <li>55 to 69%</li> <li>30 to 54%</li> <li>Below 30%</li> </ul> |
|                                                                                                            |















| Give your observation / suggestions to improve the overall teaching – learning experience in your institution.<br>1,198 responses |
|-----------------------------------------------------------------------------------------------------------------------------------|
| Good                                                                                                                              |
| Good                                                                                                                              |
| Nothing                                                                                                                           |
| Nothing