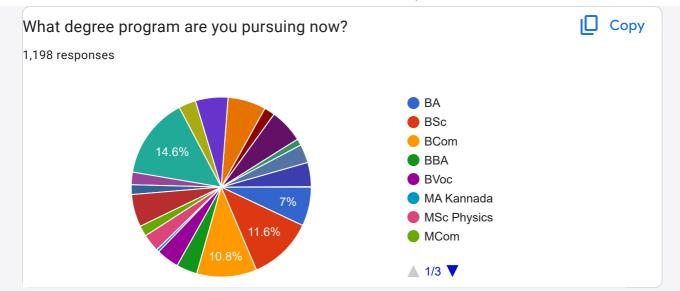

| Indicate the combination of degree of your study (Ex: BA HEG, HE, KEG, KE etc,)<br>1,198 responses |
|----------------------------------------------------------------------------------------------------|
| BCA                                                                                                |
| HE                                                                                                 |
| Bcom                                                                                               |
| Вса                                                                                                |
| PCM                                                                                                |
| B.com